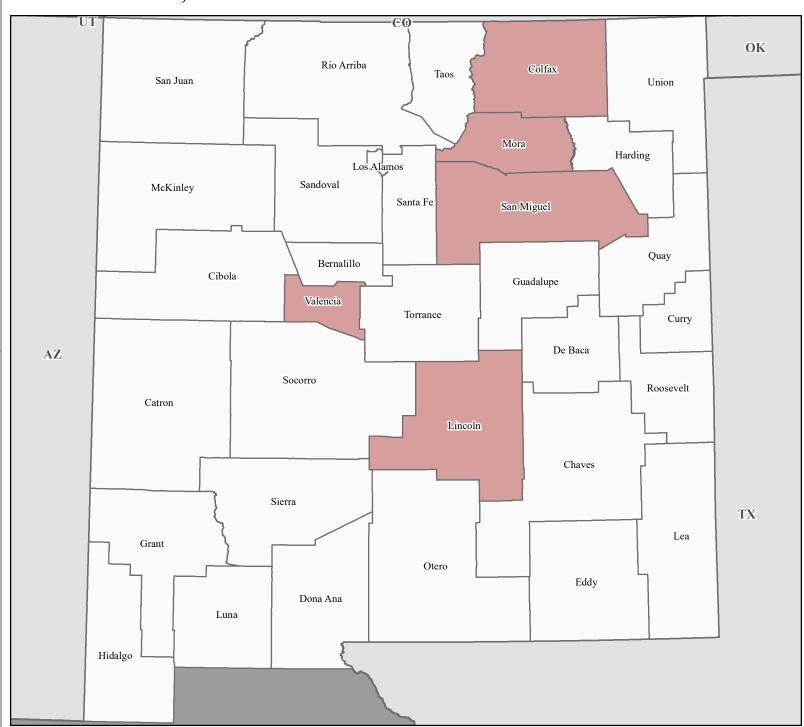

## Data Layer/Map Description:

The types of assistance that have been designated for selected areas in the State of New Mexico.

All areas in the State of New Mexico are eligible to apply for assistance under the Hazard Mitigation Grant Program.

## **Designated Counties**

No Designation

Individual Assistance and Public Assistance (Category B)