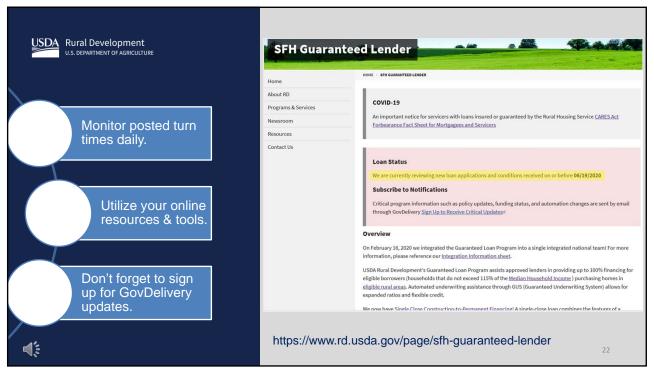

## **RESUBMISSION POLICY**

## REQUIRED

- Borrowers added or deleted
- · Decrease in income
- Decrease in cash assets
- · Increase in loan amount
- Increase in interest rate
- Increase in mortgage or personal liabilities of \$51 or more

## NOT REQUIRED

- · Decrease in interest rate
- · Decrease in loan amount
- Decrease in mortgage or personal liabilities
- Increase in assets
- Increase in mortgage or personal liabilities of \$50 or less

Seller (or other interested party) contributions may never exceed 6%

19

USDA Rural Development
U.S. DEPARTMENT OF AGRICULTURE **Understand** Submission Types TIP Utilize the TIP TIP Verify the Resources #5 #2 3555-21 & Tools #4 #3 Verify Prior to Follow the Closing Checklist 

20

4: