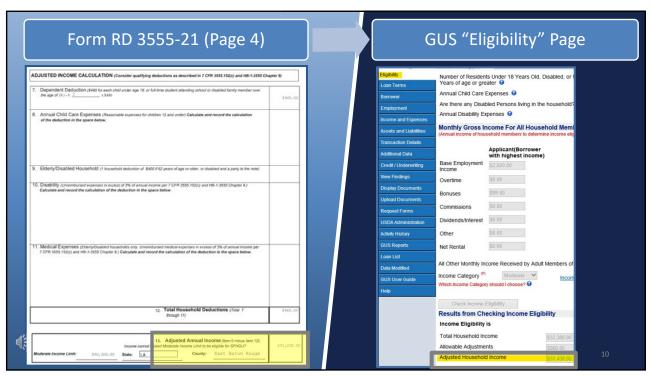

## **RESUBMISSION POLICY**

## REQUIRED

- Borrowers added or deleted
- · Decrease in income
- Decrease in cash assets
- · Increase in loan amount
- Increase in interest rate
- Increase in mortgage or personal liabilities of \$51 or more

## NOT REQUIRED

- · Decrease in interest rate
- · Decrease in loan amount
- Decrease in mortgage or personal liabilities
- Increase in assets
- Increase in mortgage or personal liabilities of \$50 or less

Seller (or other interested party) contributions may never exceed 6%

19

USDA Rural Development
U.S. DEPARTMENT OF AGRICULTURE **Understand** Submission Types TIP Utilize the TIP TIP Verify the Resources #5 #2 3555-21 & Tools #4 #3 Verify Prior to Follow the Closing Checklist 

20

4: