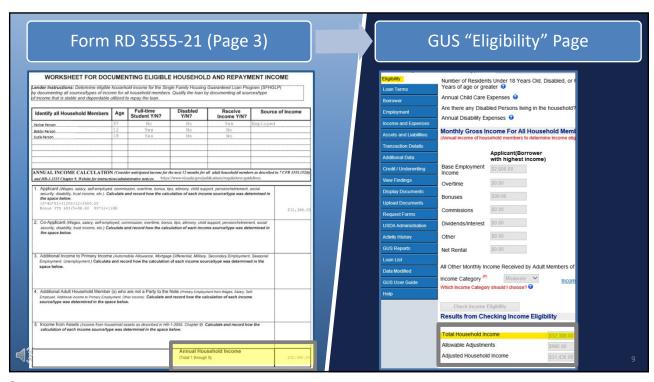

## **RESUBMISSION POLICY**

## REQUIRED

- Borrowers added or deleted
- · Decrease in income
- Decrease in cash assets
- · Increase in loan amount
- Increase in interest rate
- Increase in mortgage or personal liabilities of \$51 or more

## NOT REQUIRED

- · Decrease in interest rate
- · Decrease in loan amount
- Decrease in mortgage or personal liabilities
- Increase in assets
- Increase in mortgage or personal liabilities of \$50 or less

Seller (or other interested party) contributions may never exceed 6%

19

USDA Rural Development
U.S. DEPARTMENT OF AGRICULTURE **Understand** Submission Types TIP Utilize the TIP TIP Verify the Resources #5 #2 3555-21 & Tools #4 #3 Verify Prior to Follow the Closing Checklist 

20

4: