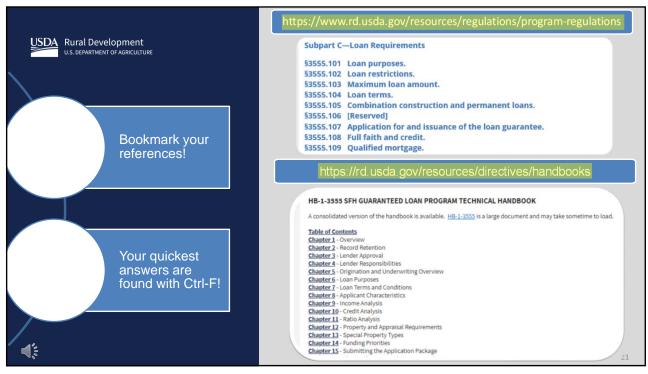

## **RESUBMISSION POLICY**

## REQUIRED

- Borrowers added or deleted
- · Decrease in income
- Decrease in cash assets
- · Increase in loan amount
- Increase in interest rate
- Increase in mortgage or personal liabilities of \$51 or more

## NOT REQUIRED

- · Decrease in interest rate
- · Decrease in loan amount
- Decrease in mortgage or personal liabilities
- Increase in assets
- Increase in mortgage or personal liabilities of \$50 or less

Seller (or other interested party) contributions may never exceed 6%

19

USDA Rural Development
U.S. DEPARTMENT OF AGRICULTURE **Understand** Submission Types TIP Utilize the TIP TIP Verify the Resources #5 #2 3555-21 & Tools #4 #3 Verify Prior to Follow the Closing Checklist 

20

4: