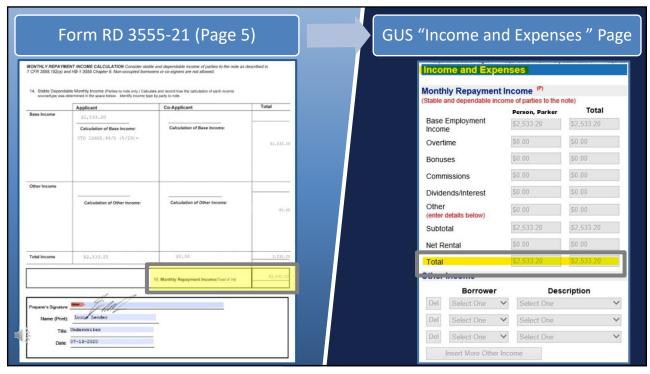

## **RESUBMISSION POLICY**

## REQUIRED

- Borrowers added or deleted
- · Decrease in income
- Decrease in cash assets
- · Increase in loan amount
- Increase in interest rate
- Increase in mortgage or personal liabilities of \$51 or more

## NOT REQUIRED

- · Decrease in interest rate
- · Decrease in loan amount
- Decrease in mortgage or personal liabilities
- Increase in assets
- Increase in mortgage or personal liabilities of \$50 or less

Seller (or other interested party) contributions may never exceed 6%

19

USDA Rural Development
U.S. DEPARTMENT OF AGRICULTURE **Understand** Submission Types TIP Utilize the TIP TIP Verify the Resources #5 #2 3555-21 & Tools #4 #3 Verify Prior to Follow the Closing Checklist 

20

4: