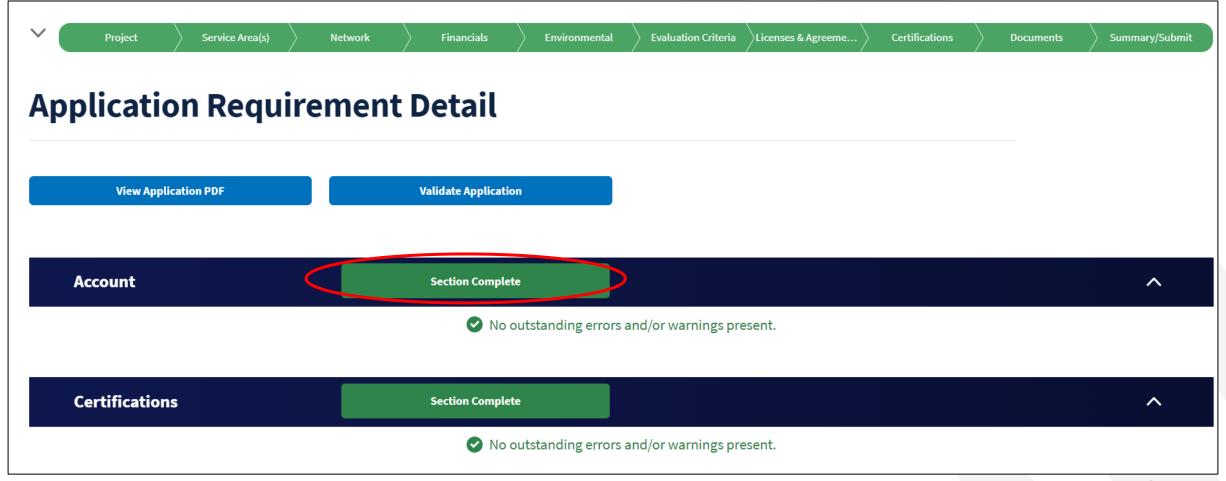

#### Navigating to Summary/Submit

#### Navigating to Summary/Submit (continued)