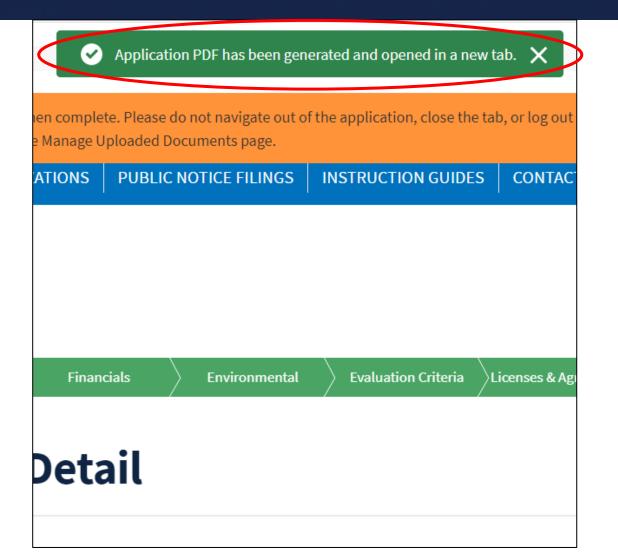

|
| 8          | Local Network Servic  | Do you have any Other Local Network Revenues to repo    | Answer the following question: Do you have any Other Local Network Revenues to report?                                   |
| 8          | Plant-in-Service Sche | Plant-in-Service                                        | Please save Plant-in-Service Schedule                                                                                    |
| 8          | Statement of Cash Fl  | Missing data input                                      | Data input required                                                                                                      |

#### Summary/Submit – View Application PDF



#### Summary/Submit – View Application PDF



#### Summary/Submit – View Application PDF





#### Documents – View Application PDF





#### Summary/Submit – Submit Application



## Submitted Application



ď

View Related Documents

Download PDF of Application 🕹

View PDF