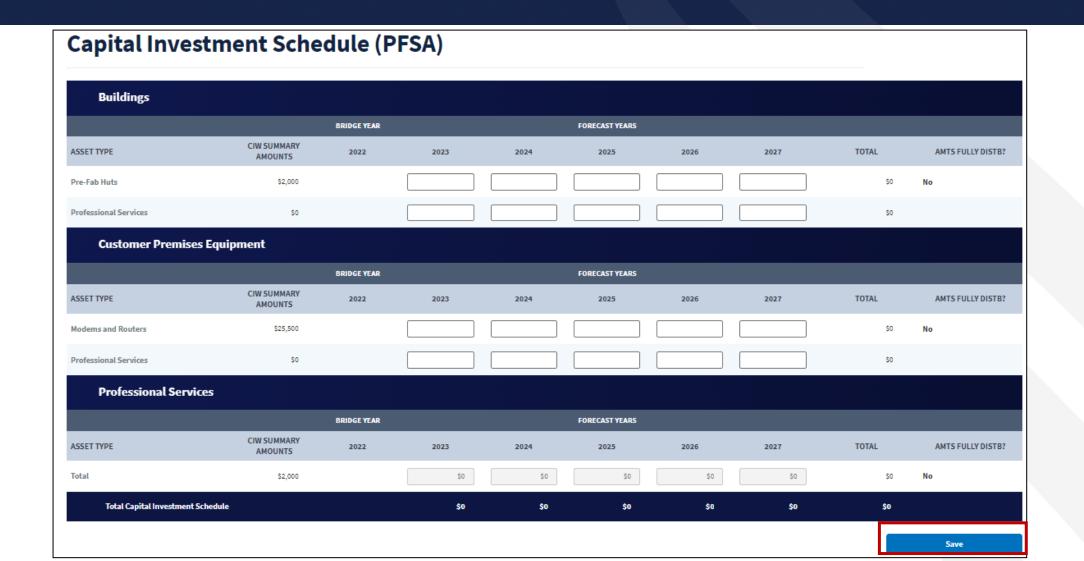

CAL YEARS |      | BRIDGE YEAR |         |          |
|------------------------------------------|------|---------|-----------|------|-------------|---------|----------|
| LINE ITEM                                | 2019 | 2020    | 2021      | 2022 | 2023        | 2024    | 2025     |
| ▲ Local Network Services Revenue         | 08   |         |           |      | \$0         | \$5,100 | \$24,030 |
| Network Access Services Revenue          | \$0  | \$0     | \$0       | \$0  | \$0         | \$0     | \$0      |
| ▲ Long Distance Network Services Revenue | 08   |         |           |      |             |         |          |
| ▲ Carrier Billing and Collection Revenue | 69   |         |           |      |             |         |          |



# **Balance Sheet**



### **Balance Sheet**





# Statement of Cash Flow



#### Statement of Cash Flow



## Statement of Cash Flow (cont.)

# **Statement of Cash Flow**



### Add a Statement of Cash Flow Line Item



# Add a Statement of Cash Flow Line Item (cont.)





# Financial Documents



## **Financial Documents**