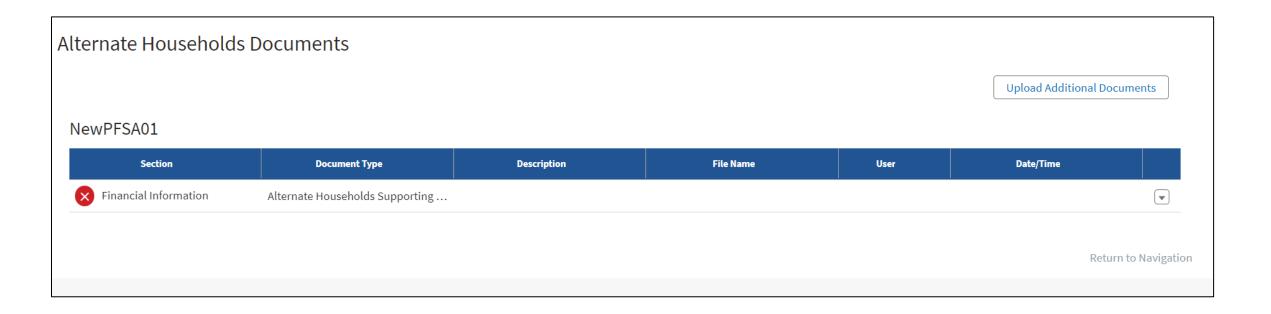

| \$153,562 |
| Residential Local Network<br>Services Revenue  |                    | \$0         | \$0      | \$24,469 | \$103,754      | \$212,305 | \$294,107 |
| Residential Average Revenue per<br>User (ARPU) |                    | \$0         | \$0      | \$680    | \$879          | \$1,062   | \$1,215   |
| Business Local Network Services<br>Revenue     |                    | \$0         | \$11,997 | \$45,589 | \$89,978       | \$129,568 | \$153,562 |
| Business Average Revenue per<br>User (ARPU)    |                    | \$0         | \$1,200  | \$1,628  | \$1,914        | \$2,124   | \$2,292   |
| Total Local Network Services<br>Revenue        |                    | \$0         | \$11,997 | \$70,058 | \$193,732      | \$341,873 | \$447,669 |

#### **Alternate Household Documents**





# Competitor Service Offerings



#### Competitor Service Offerings



#### Add a New Competitor Service Offering





# Depreciation Schedule



#### Depreciation Schedule



#### Depreciation Rates



#### Composite Economic Life

#### **Composite Economic Life**

| PROJECT ASSET TYPE | DEPRECIATION RATE<br>% | ECONOMIC LIFE<br>(YEARS) | 2024        | 2025        | 2026        | 2027        | 2028        | TOTAL INVESTMENT AMOUNT    | ECONOMIC LIF<br>VALUE |
|--------------------|------------------------|--------------------------|-------------|-------------|-------------|-------------|-------------|----------------------------|-----------------------|
| ccess Equipment    | 9.37%                  | 10.67                    | \$0         | \$437,500   | \$437,500   | \$437,500   | \$