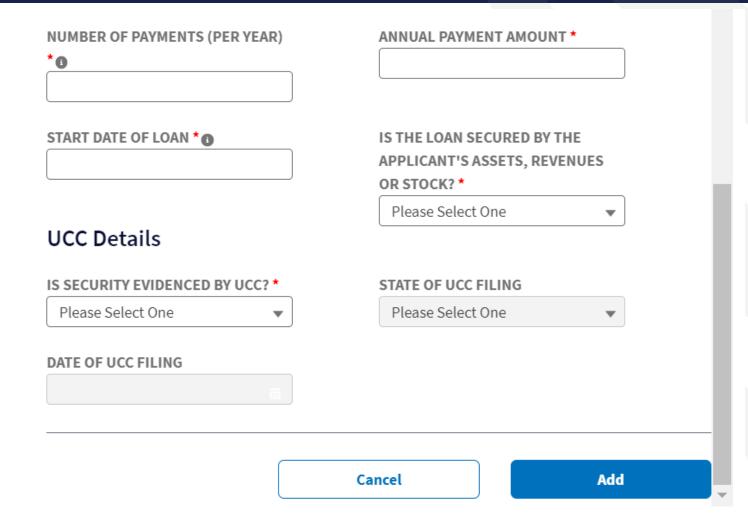

## Add an Other Long-Term Debt

| Add a Other Long-Term Debt   |                                  | • |
|------------------------------|----------------------------------|---|
| Loan Identifiers             |                                  |   |
| LONG TERM DEBT IDENTIFIER *  | NAME OF LENDER *                 |   |
| LOAN DESCRIPTION *           |                                  |   |
| Loan Details                 |                                  |   |
| ORIGINAL PRINCIPAL BALANCE * | OUTSTANDING PRINCIPAL BALANCE  * |   |
| ANNUAL INTEREST RATE(%) *    | TERM OF LOAN (YEARS) *           |   |

#### Add an Other Long-Term Debt (cont.)