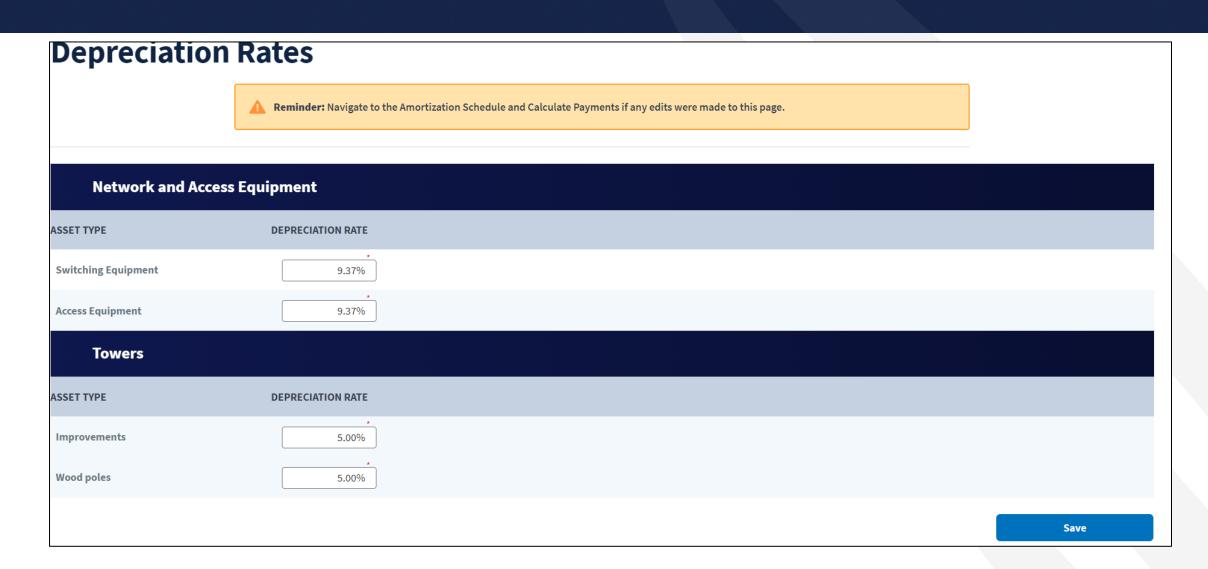

(ARPU) |                    | \$0         | \$0      | \$680    | \$879          | \$1,062   | \$1,215   |
| Business Local Network Services<br>Revenue     |                    | \$0         | \$11,997 | \$45,589 | \$89,978       | \$129,568 | \$153,562 |
| Business Average Revenue per<br>User (ARPU)    |                    | \$0         | \$1,200  | \$1,628  | \$1,914        | \$2,124   | \$2,292   |
| Total Local Network Services<br>Revenue        |                    | \$0         | \$11,997 | \$70,058 | \$193,732      | \$341,873 | \$447,669 |

#### **Alternate Household Documents**





# Competitor Service Offerings



#### Competitor Service Offerings



#### Add a New Competitor Service Offering





# Depreciation Schedule



#### Depreciation Schedule



#### Depreciation Rates



#### Composite Economic Life

#### **Composite Economic Life**

| PROJECT ASSET TYPE | DEPRECIATION RATE<br>% | ECONOMIC LIFE<br>(YEARS) | 2024        | 2025        | 2026        | 2027        | 2028        | TOTAL INVESTMENT AMOUNT    | ECONOMIC LIF<br>VALUE |
|--------------------|------------------------|--------------------------|-------------|-------------|-------------|-------------|-------------|----------------------------|-----------------------|
| ccess Equipment    | 9.37%                  | 10.67                    | \$0         | \$437,500   | \$437,500   | \$437,500   | \$437,500   | \$1,750,000                | \$18,676,62           |
|                    | Total Network a        | nd Access Equipment      | \$0         | \$437,500   | \$437,500   | \$437,500   | \$437,500