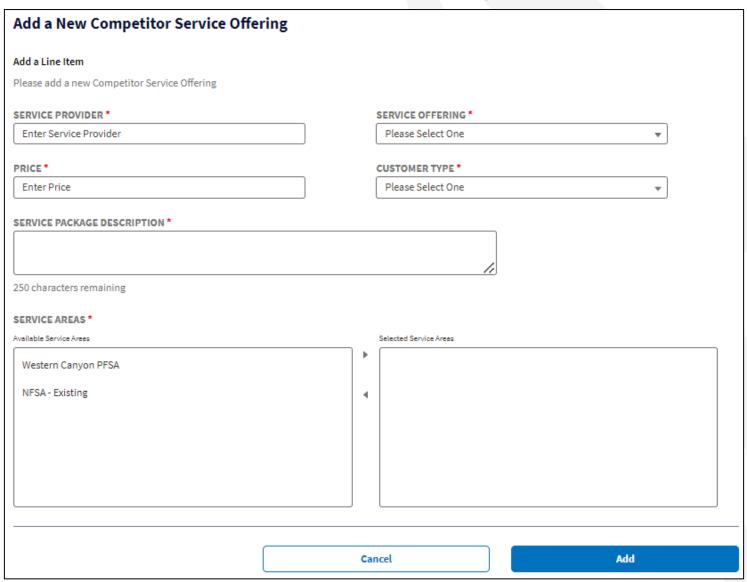

| \$103,754      | \$212,305 | \$294,107 |
| Residential Average Revenue per<br>User (ARPU) |                    | \$0         | \$0      | \$680    | \$879          | \$1,062   | \$1,215   |
| Business Local Network Services<br>Revenue     |                    | \$0         | \$11,997 | \$45,589 | \$89,978       | \$129,568 | \$153,562 |
| Business Average Revenue per<br>User (ARPU)    |                    | \$0         | \$1,200  | \$1,628  | \$1,914        | \$2,124   | \$2,292   |
| Total Local Network Services<br>Revenue        |                    | \$0         | \$11,997 | \$70,058 | \$193,732      | \$341,873 | \$447,669 |

#### **Alternate Household Documents**





# Competitor Service Offerings



#### Competitor Service Offerings



#### Add a New Competitor Service Offering





# Depreciation Schedule



#### Depreciation Schedule



#### Depreciation Rates



#### Composite Economic Life

#### **Composite Economic Life**

| PROJECT ASSET TYPE | DEPRECIATION RATE<br>% | ECONOMIC LIFE<br>(YEARS) | 2024        | 2025        | 2026        | 2027        | 2028        | TOTAL INVESTMENT AMOUNT    | ECONOMIC LIF<br>VALUE |
|--------------------|------------------------|--------------------------|-------------|-------------|-------------|-------------|-------------|----------------------------|-----------------------|
| ccess Equipment    | 9.37%                  | 10.67                    | \$0         | \$437,500   | \$437,500   | \$437,500   | \$437,500   | \$1,750,000                | \$18,676,62           |
|                    | Total Network a        | nd Acc