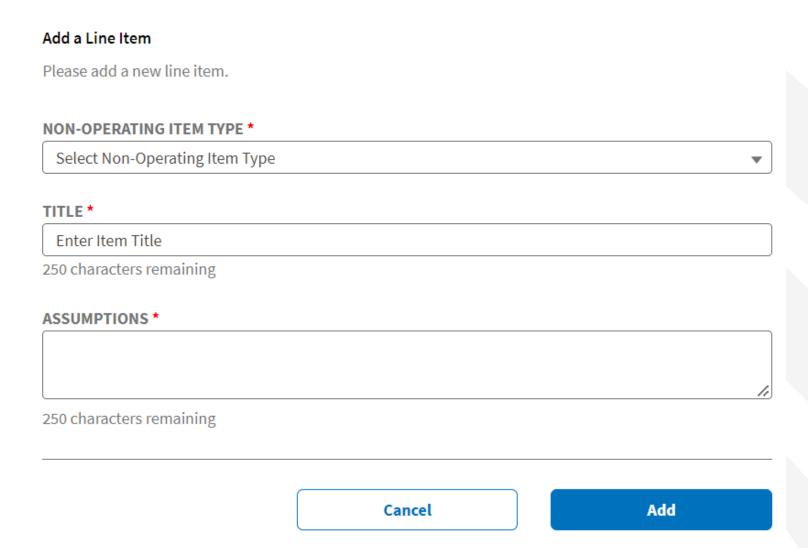

## Add a Non-Operating Net Income Line Item

#### Add a Non-Operating Net Income Line Item