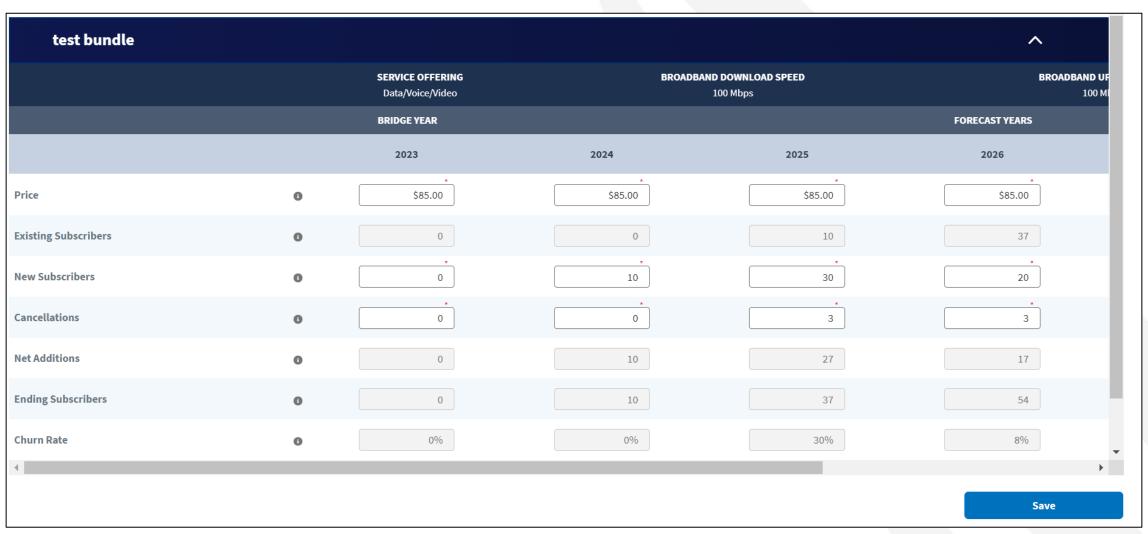

-------------------------|---------------------------|---------------|---------|---|
| SERVICE AREA    | SERVICE OFFERING | SERVICE OFFERING DESCRIPTION | SERVICE OFFERING<br>STATUS | BROADBAND<br>DWNLD SPEED | BROADBAND<br>UPLOAD SPEED | CUSTOMER TYPE | PRICE   |   |
| ExistingPFSA02  | Voice            | test voice existing          | New                        |                          |                           | Residential   | \$10.00 | • |
| NFSA - Existing | Voice            | test voice existing          | New                        |                          |                           | Residential   | \$10.00 | • |

#### Add a Service Offering



#### Local Network Services Revenue – Subscriber Projections



#### Subscriber Projections



#### Adding Subscriber Projections



#### Local Network Services Revenue - Other Revenue



#### Local Network Services Revenue - Other Revenue (cont.)



#### LNSR - Subscriber Breakdown by Service Area

| Subscriber Break                      | down by Se       | ervice Ar | ea        |      |             |      |      |                |
|---------------------------------------|------------------|-----------|-----------|------|-------------|------|------|----------------|
|                                       |                  |           |           |      |             |      |      |                |
| NewPFSA01                             |                  |           |           |      |             |      |      | ^              |
| Input Alternate Household Data Hidden | HISTORICAL YEARS |           |