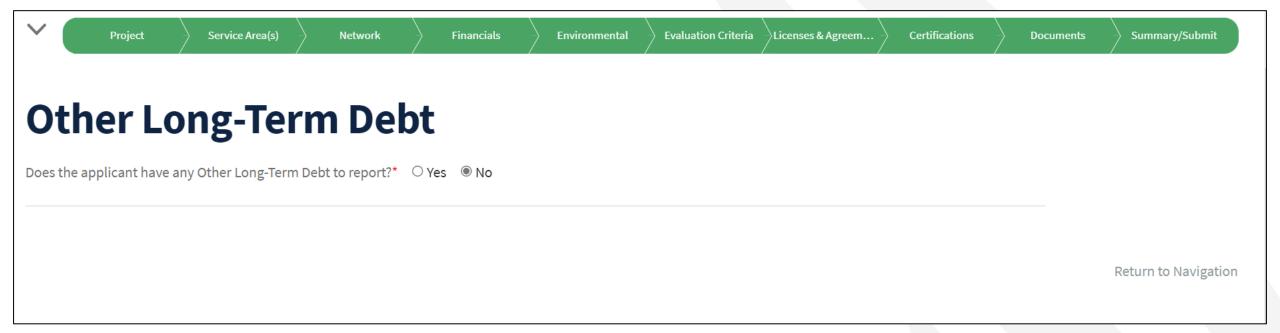

$0            | \$0       | \$0       | \$0       |
| Interest Paid            | \$53,213    | \$48,373  | \$43,275  | \$37,903       | \$32,242  | \$26,277  | \$19,990  |
| Principal Paid           | \$89,949    | \$94,789  | \$99,887  | \$105,259      | \$110,920 | \$116,885 | \$123,171 |
| Total Debt Service       | \$143,162   | \$143,162 | \$143,162 | \$143,162      | \$143,162 | \$143,162 | \$143,161 |
| Long-Term Portion - LTD  | \$964,427   | \$864,540 | \$759,281 | \$648,361      | \$531,476 | \$408,305 | \$408,305 |
| Current Maturities - LTD | \$94,789    | \$99,887  | \$105,259 | \$110,920      | \$116,885 | \$123,171 | \$0       |
| Year-End Balance - LTD   | \$1,059,216 | \$964,427 | \$864,540 | \$759,281      | \$648,361 | \$531,476 | \$408,305 |

#### Other Long-Term Debt



## Add an Other Long-Term Debt

| Add a Other Long-Term Debt   |                                  | • |
|------------------------------|----------------------------------|---|
| Loan Identifiers             |                                  |   |
| LONG TERM DEBT IDENTIFIER *  | NAME OF LENDER *                 |   |
| LOAN DESCRIPTION *           |                                  |   |
| Loan Details                 |                                  |   |
| ORIGINAL PRINCIPAL BALANCE * | OUTSTANDING PRINCIPAL BALANCE  * |   |
| ANNUAL INTEREST RATE(%) *    | TERM OF LOAN (YEARS) *           |   |

#### Add an Other Long-Term Debt (cont.)



#### Other Long-Term Debt Amortization Table

| AP7412C13                |             |      |      |                |      |      |      |
|---