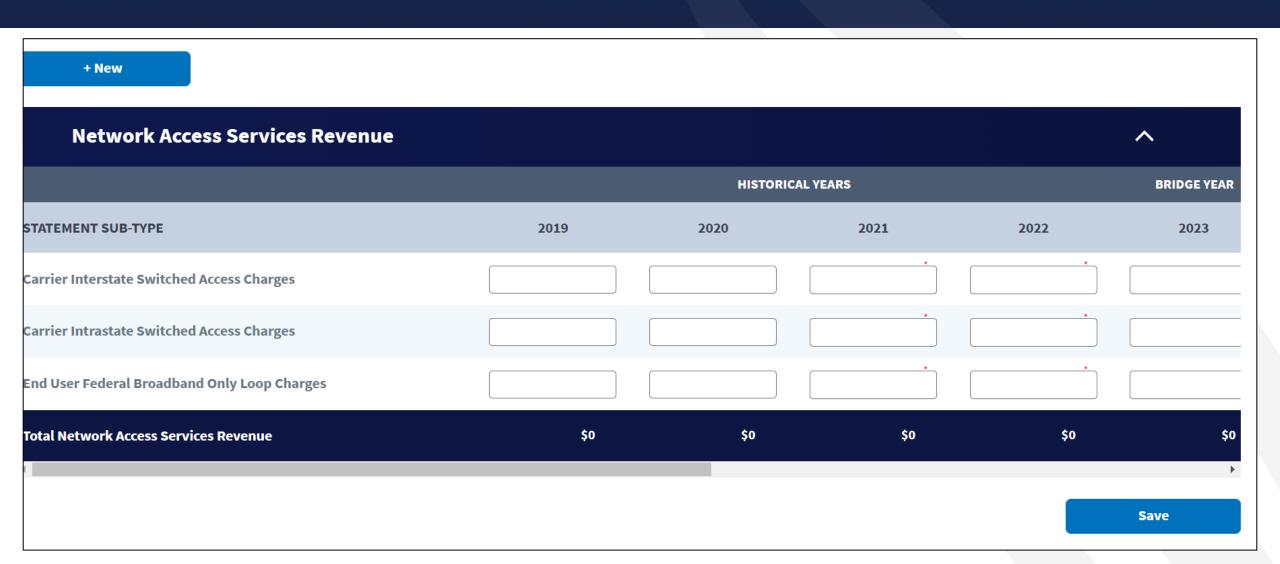

## Local Network Services Revenue

#### Local Network Services Revenue (LNSR)

#### Local Network Services Revenue - Service Offerings