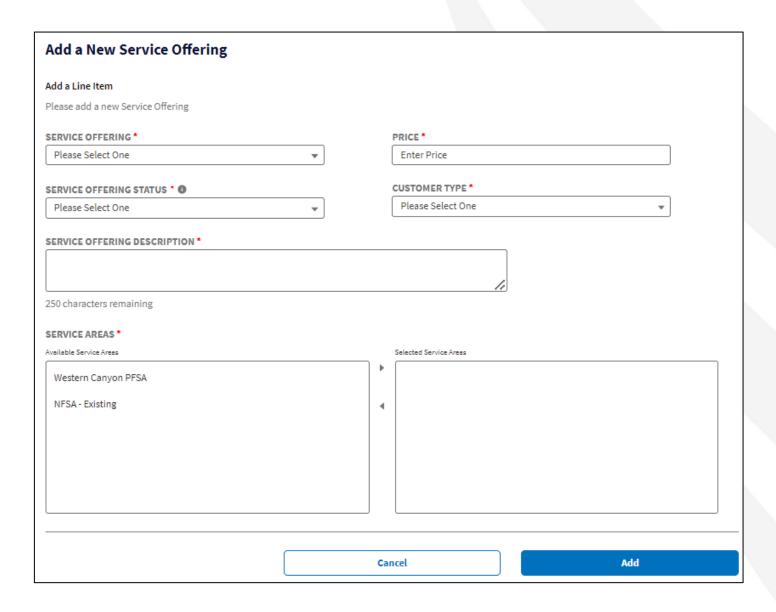

|               |         |   |
|-----------------|------------------|------------------------------|----------------------------|--------------------------|---------------------------|---------------|---------|---|
| SERVICE AREA    | SERVICE OFFERING | SERVICE OFFERING DESCRIPTION | SERVICE OFFERING<br>STATUS | BROADBAND<br>DWNLD SPEED | BROADBAND<br>UPLOAD SPEED | CUSTOMER TYPE | PRICE   |   |
| ExistingPFSA02  | Voice            | test voice existing          | New                        |                          |                           | Residential   | \$10.00 | • |
| NFSA - Existing | Voice            | test voice existing          | New                        |                          |                           | Residential   | \$10.00 | • |

#### Add a Service Offering



#### Local Network Services Revenue – Subscriber Projections



#### Subscriber Projections



#### Adding Subscriber Projections



#### Local Network Services Revenue - Other Revenue



#### Local Network Services Revenue - Other Revenue (cont.)



#### LNSR - Subscriber Breakdown by Service Area

| Subscriber Break                      | down by Se       | ervice Ar | ea        |      |             |      |      |                |
|---------------------------------------|------------------|-----------|-----------|------|-------------|------|------|----------------|
|                                       |                  |           |           |      |             |      |      |                |
| NewPFSA01                             |                  |           |           |