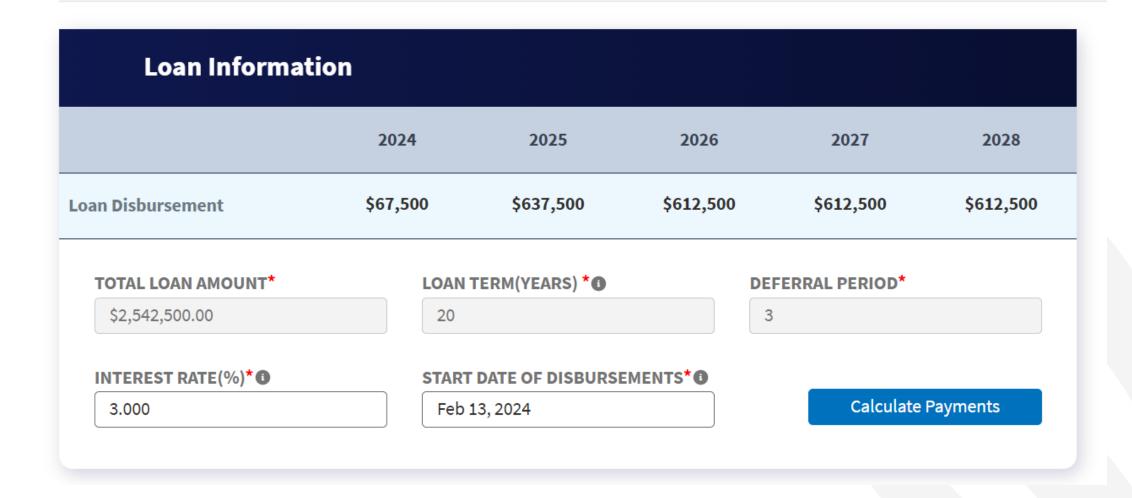

# **Amortization - New RUS Debt**

# New RUS Debt (cont.)

Loan Term (Mos.)

| Amortization Summary               |            |             |            |             |             |         |
|------------------------------------|------------|-------------|------------|-------------|-------------|---------|
|                                    | 2024       | 2025        | 2026       | 2027        | 2028        | 2029    |
| Monthly Payment                    | \$460.86   | \$4,232.73  | \$3,951.64 | \$3,836.55  | \$4,020.66  | \$0     |
| Annual Payment                     | \$5,530.26 | \$50,792.72 | \$47,419.7 | \$46,038.54 | \$48,247.87 | \$0     |
| Monthly Interest Rate(%)           | 0.2500%    | 0.2500%     | 0.2500%    | 0.2500%     | 0.2500%     | 0.2500% |
| Annual Interest Rate(%)            | 3.0000%    | 3.0000%     | 3.0000%    | 3.0000%     | 3.0000%     | 3.0000% |
| Future Year Advance Amount         | \$67,500   | \$637,500   | \$612,500  | \$612,500   | \$612,500   | \$0     |
| Deferral Period (Years)            | 3          | 2           | 1          | 0           | 0           | 0       |
| Future Value After Deferral Period | \$73,575   | \$675,750   | \$630,875  | \$0         | \$0         | \$0     |
| Number of Repayment Months         | 0          | 0           | 0          | 10          | 12          | 12      |
| Loan Term (Mos.) - Deferred        | 204        | 204         | 204        |             |             |         |