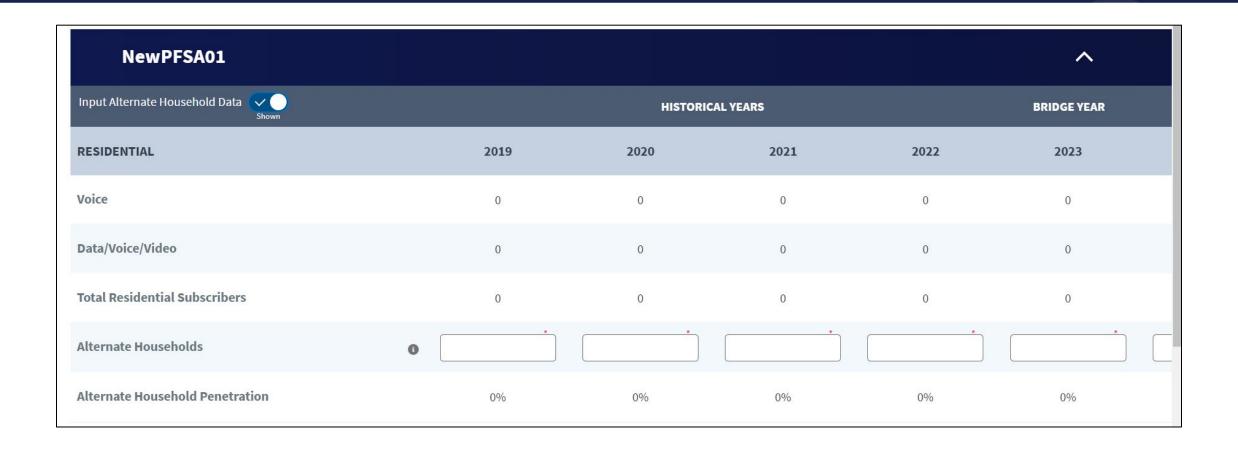

#### LNSR - Subscriber Breakdown by Service Area

| Subscriber Break                      | down by Se       | ervice Ar | ea        |      |             |      |      |                |
|---------------------------------------|------------------|-----------|-----------|------|-------------|------|------|----------------|
|                                       |                  |           |           |      |             |      |      |                |
| NewPFSA01                             |                  |           |           |      |             |      |      | ^              |
| Input Alternate Household Data Hidden | HISTORICAL YEARS |           |           |      | BRIDGE YEAR |      |      | FORECAST YEARS |
| RESIDENTIAL                           | 2019             | 2020      | 2021      | 2022 | 2023        | 2024 | 2025 | 2026           |
| Voice                                 | 0                | 0         | 0         | 0    | 0           | 0    | 1    | 2              |
| Data/Voice/Video                      | 0                | 0         | 0         | 0    | 0           | 10   | 37   | 54             |
| Total Residential Subscribers         | 0                | 0         | 0         | 0    | 0           | 10   | 38   | 56             |
| Households                            | 573              | 573       | 573       | 573  | 573         | 573  | 573  | 573            |
| Household Penetration Rates           | 0%               | 0%        | 0%        | 0%   | 0%          | 2%   | 7%   | 10%            |
| Summary                               |                  |           |           |      |             |      |      | ^              |
|                                       |                  | HISTORIC  | CAL YEARS |      | BRIDGE YEAR |      |      | FORECAST YEARS |
|                                       | 2019             | 2020      | 2021      | 2022 | 2023        | 2024 | 2025 | 2026           |
| Total Residential Subscribers         | 0                | 0         | 0         | 0    | 0           | 10   | 38   | 56             |

#### Alternate Household Data