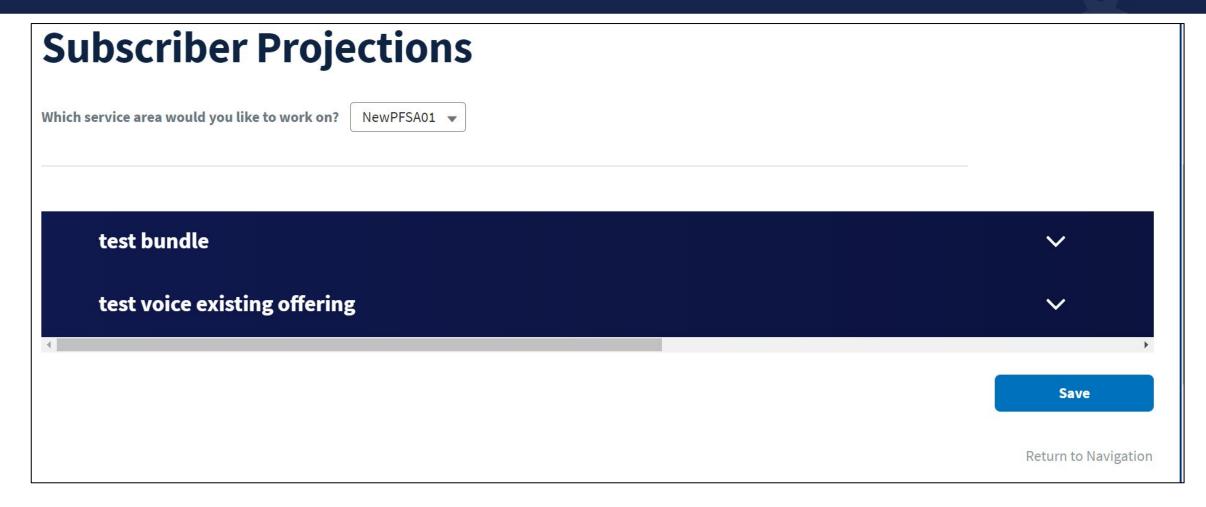

-------|----------------------------|--------------------------|---------------------------|---------------|---------|---|
| SERVICE AREA    | SERVICE OFFERING | SERVICE OFFERING DESCRIPTION | SERVICE OFFERING<br>STATUS | BROADBAND<br>DWNLD SPEED | BROADBAND<br>UPLOAD SPEED | CUSTOMER TYPE | PRICE   |   |
| ExistingPFSA02  | Voice            | test voice existing          | New                        |                          |                           | Residential   | \$10.00 | • |
| NFSA - Existing | Voice            | test voice existing          | New                        |                          |                           | Residential   | \$10.00 | • |

#### Add a Service Offering



#### Local Network Services Revenue – Subscriber Projections



#### Subscriber Projections



#### Adding Subscriber Projections



#### Local Network Services Revenue - Other Revenue



#### Local Network Services Revenue - Other Revenue (cont.)



#### LNSR - Subscriber Breakdown by Service Area

| Subscriber Break                      | down by Se       | ervice Ar | ea        |      |             |      |      |                |
|---------------------------------------|------------------|-----------|-----------|------|-------------|------|------|----------------|
|                                       |                  |           |           |      |             |      |      |                |
| NewPFSA01                             |                  |           |           |      |             |      |      | ^              |
| Input Alternate Household Data Hidden | HI