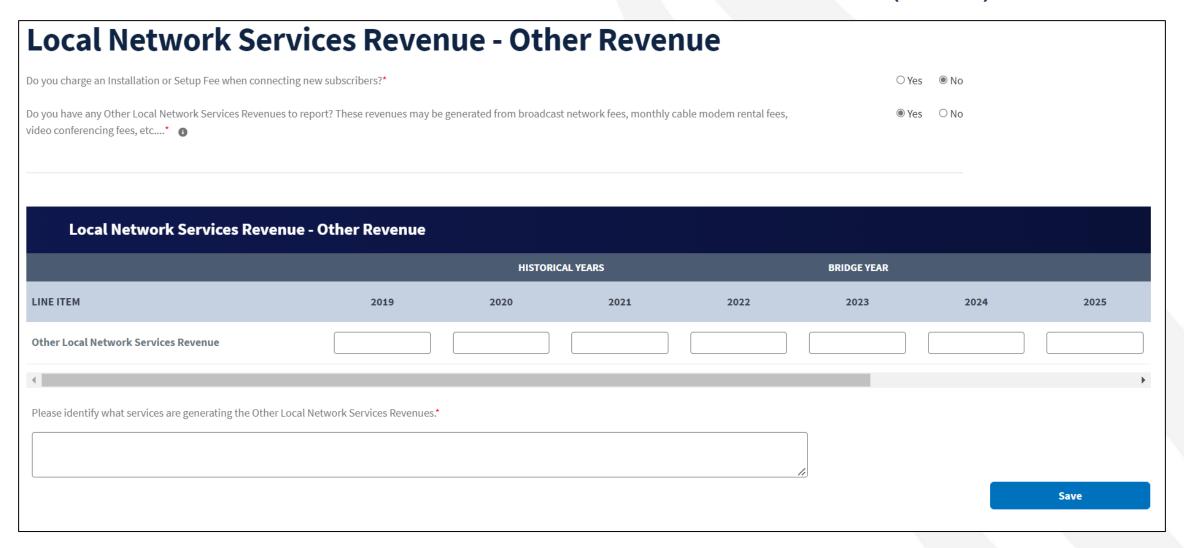

#### Local Network Services Revenue - Other Revenue

#### Local Network Services Revenue - Other Revenue (cont.)