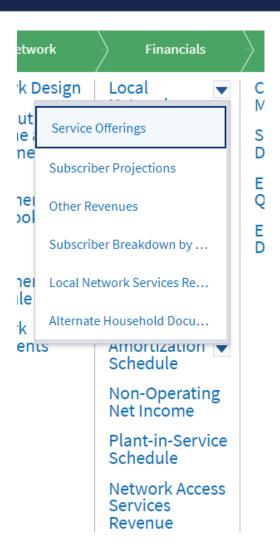

# ReConnect Application: Financials USDA RUS ReConnect Program



#### Agenda

- Local Network Services Revenue and all of its components
- Competitor Service Offerings
- Depreciation Schedule
- Long-Term Debt and Amortization Schedules
- Additional Schedules that support the Financial Statements
- Financial Statements
- Financial Documents



## Introduction



#### Financials Tab Menu





## Local Network Services Revenue



#### Local Network Services Revenue (LNSR)



#### Local Network Services Revenue - Service Offerings

## **Service Offerings**



| Service (       | Offerings        |                              |                            |                          |                           |               |         |   |
|-----------------|------------------|------------------------------|----------------------------|--------------------------|---------------------------|---------------|---------|---|
| SERVICE AREA    | SERVICE OFFERING | SERVICE OFFERING DESCRIPTION | SERVICE OFFERING<br>STATUS | BROADBAND<br>DWNLD SPEED | BROADBAND<br>UPLOAD SPEED | CUSTOMER TYPE | PRICE   |   |
| ExistingPFSA02  | Voice            | test voice existing          | New                        |                          |                           | Residen