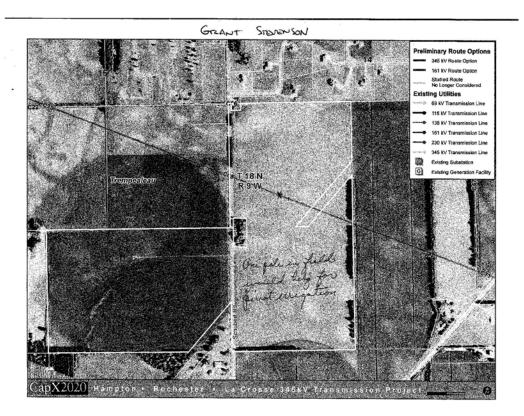

|
| me: Alice Brenengen                                                                    |                   |
| presenting (Optional): Brenengen alling Address: N/1794 Fremont by: Trempealeau State: | Family Farms      |
| siling Address: All 794 France 7                                                       | st                |
| Aming Address. 10/1/17 / remove                                                        |                   |
| ty: Irempeateau State:                                                                 | W1 5466 Zip Code: |
| ytime Phone (Optional): <u>608-534-6</u>                                               | 642               |
|                                                                                        |                   |

input.





# COMMENT FORM

We need your input. Please take a few minutes to provide your comments or questions for the USDA RUS Federal Environmental Impact Statement process and return your completed form today or mail by June 29, 2009. Your comments help in the planning and implementation of the project. **Thank you.** 

Completing this form will automatically add you to our mailing list. If you prefer to not be on the mailing list, please check the box below.

| Project Purpose and Need  Visual / Aesthetic resources  Proximity to residences  Land use (agriculture, residential, recreation)  Water resources (floodplains, river crossings)  Biological resources (wildlife habitat, raptors)  Historic and cultural sites  Radio or television interference wireless / eell phones?  Noise  Health and safety