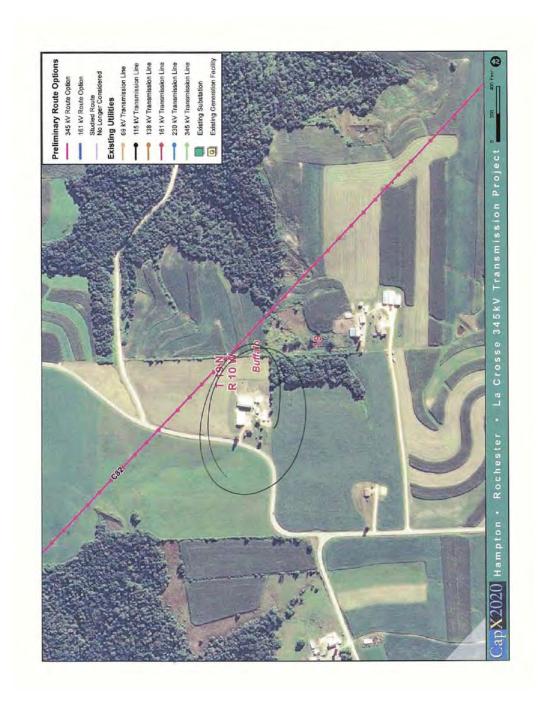

|                           |
| epresenting (Optional):  ailing Address: 53344 Brand horst Pd                                                  | 2                         |
| ame: Marlene Palbeck: epresenting (Optional): ailing Address: 53344 Brand horst Rd ity: Fountain Cry State: WT | Zip Code:S                |
| ame: Marlene Palbeck: epresenting (Optional): ailing Address: 53344 Brand horst Rd ity: Fountain Cry State: WT | Zip Code:S                |
| epresenting (Optional):  ailing Address: 3344 Brandhorst Rd  ity: Fountain Cry State: WT                       | Zip Code:S                |
| epresenting (Optional):                                                                                        | esses will be ongoing for |



## We need your input. Please take a few minutes to provide your comments or questions for the USDA RUS Federal Environmental Impact Statement process and return your completed form today or mail by June 29, 2009. Your comments help in the planning and implementation of the project. Thank you. Completing this form will automatically add you to our mailing list. If you prefer to not be on the mailing list, please check the box below. I do not wish to be on the project mailing list Which meeting did you attend? Please check the following issues that are important to you for transmission line siting. ☐ Project Purpose and Need Visual / Aesthetic resources Proximity to residences Land use (agriculture, residential, recreation) Water resources (floodplains, river crossings) Biological resourc