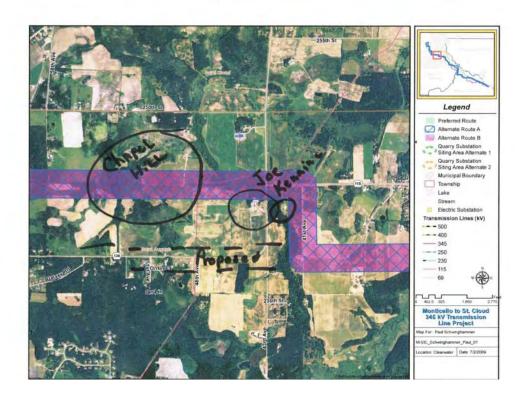

iority, it can be used as a "red herring"- who can argue against it. The terrain is such that in much of the area along I-94 the ditch slopes are quite high thus eliminating the possibility of vehicles hitting the poles. It is also my understanding that some poles are designed to accommodate vehicle impact and many additional measures can be put in place to resolve any of the DOT's safety concerns.

Thank You Paul Schwinghammer 3135 Co. Rd 136 St. Cloud 56301 320.420.4937 Paul@redbarnridge.com

Property location: 4801 250th Street South St. Cloud, MN 56301

#### I-135-001

This federal scoping process is specific to only the Hampton-Rochester-La Crosse 345-kV project. As such, we have forwarded you comments to the project team dealing with the project with which you have raised concerns.



From: Strength, Stephanie - Washington, DC [Stephanie.Strength@wdc.usda.gov]

Sent: Tuesday, July 14, 2009 8:18 AM

To: Lilley, Bliss Cc: Collins, Carly

Subject: FW: CAPX2020 - Route B-27

Categories: pulled

From: senn.margaret@mayo.edu [mailto:senn.margaret@mayo.edu]

Sent: Thursday, June 18, 2009 10:17 AM To: Strength, Stephanie - Washington, DC

Subject: CAPX2020 - Route B-27

#### I-136-001

This route is too close to homes it comes with in 1/4 mile of my house which is just south of Hammond Minnesota, I do not what this route to affect my family and my neighbors. I am opposed to route B-27.

Margaret A.S. Senn, MS, RN Informatics Nurse Specialist Department of Nursing Phone: 507-255-8909 Senn,margaret@mayo.edu

Mayo Clinic 200 First Street S.W. Rochester, MN 55905 www.mayoclinic.o