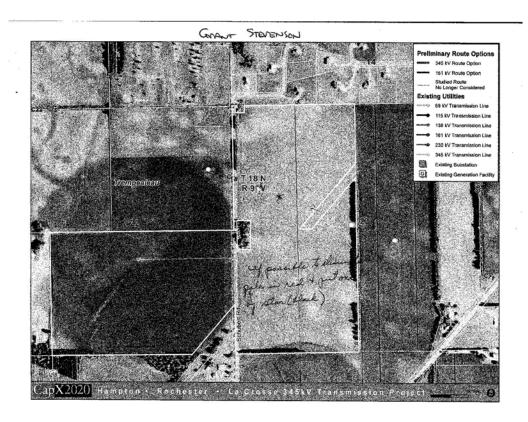

|
| me: Alice Brenengen                                                                    |                   |
| presenting (Optional): Brenengen alling Address: N/1794 Fremont by: Trempealeau State: | Family Farms      |
| siling Address: All 794 France 7                                                       | st                |
| Aming Address. 10/1/17 / remove                                                        |                   |
| ty: Irempeateau State:                                                                 | W1 5466 Zip Code: |
| ytime Phone (Optional): <u>608-534-6</u>                                               | 642               |
|                                                                                        |                   |

input.





# COMMENT FORM

We need your input. Please take a few minutes to provide your comments or questions for the USDA RUS Federal Environmental Impact Statement process and return your completed form today or mail by June 29, 2009. Your comments help in the planning and implementation of the project. **Thank you.** 

Completing this form will automatically add you to our mailing list. If you prefer to not be on the mailing list, please check the box below.

| Project Purpose and Need  Visual / Aesthetic resources  Proximity to residences  Land use (agriculture, residential, recreation)  Water resources (floodplains, river crossings)  Biological resources (wildlife habitat, raptors)  Historic and cultural sites  Radio or television interference wireless / eell phones?  Noise  Health and safe