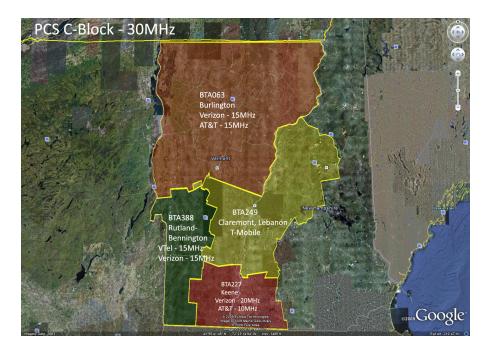

#### Attachment 2 -Communities in PFSA

#### Instructions for Completing This Template:

In the table below, list each community, census designated place, or other area (including tribal lands) within each proposed funded service area (PFSA), and the state and county where it is located. Indicate whether the community/area is rural or not. Above the table be sure to include your methodology for determining whether the community is rural or non-rural. For Middle Mile projects, identify the communities/areas in which the interconnection points terminate, as well as the state, county, and ruralness for each.

Be sure to list the PFSA name, state, and county, and ruralness for every community/area. Use as many rows as are needed. Do not merge cells or add columns to this spreadsheet.

| Wireless, Inc |
|---------------|
|---------------|

Methodology for determining whether the communities and areas identified below are rural or non-rural:

| Rural towns have a  | population of less than 20 000 | Non-rural towns have a po  | pulation of greater than 20,000. |
|---------------------|--------------------------------|----------------------------|----------------------------------|
| rtarar towno navo a |                                | non rurur tonnio nuvo u po |                                  |

| PFSA Name                                | State   | County   | Community/Area Name | Rural? (Y/N) |
|------------------------------------------|---------|----------|---------------------|--------------|
| Wireless Open World Service Area (WOWSA) | Vermont | Essex    | Norton              | Y            |
| Wireless Open World Service Area (WOWSA) | Vermont | Essex    | Canaan              | Y            |
| Wireless Open World Service Area (WOWSA) | Vermont | Essex    | Averill             | Y            |
| Wireless Open World Service Area (WOWSA) | Vermont | Essex    | Avery's             | Y            |
| Wireless Open World Service Area (WOWSA) | Vermont | Essex    | Lewis               | Y            |
| Wireless Open World Service Area (WOWSA) | Vermont | Essex    | Lemington           | Y            |
| Wireless Open World Service Area (WOWSA) | Vermont | Essex    | Bloomfield          | Y            |
| Wireless Open World Service Area (WOWSA) | Vermont | Essex    | Brighton            | Y            |
| Wireless Open World Service Area (WOWSA) | Vermont | Essex    | Ferdinand           | Y            |
| Wireless Open World Service Area (WOWSA) | Vermont | Essex    | Brunswick           | Y            |
| Wireless Open World Service Area (WOWSA) | Vermont | Essex    | Maidstone           | Y            |
| Wireless Open World Service Area (WOWSA) | Vermont | Essex    | Granby              | Y            |
| Wireless Open World Service Area (WOWSA) | Vermont | Essex    | Victory             | Y            |
| Wireless Open World Service Area (WOWSA) | Vermont | Essex    | Guildhall           | Y            |
| Wireless Open World Service Area (WOWSA) | Vermont | Essex    | Lunenburg           | Y            |
| Wireless Open World Service Area (WOWSA) | Vermont | Essex    | Concord             | Y            |
| Wireless Open World Service Area (WOWSA) | Vermont | Orleans  | Jay                 | Y            |
| Wireless Open World Service Area (WOWSA) | Vermont | Orleans  | Troy                | Y            |
| Wireless Open World Service Area (WOWSA) | Vermont | Orleans  | Westfield           | Y            |
| Wireless Open World Service Area (WOWSA) | Vermont | Orleans  | Newport City        | Y            |
| Wireless Open World Service Area (WOWSA) | Vermont | Orleans  | Newport             | Y            |
| Wireless Open World Service Area (WOWSA) | Vermont | Orleans  | Derby               | Y            |
| Wireless Open World Service Area (WOWSA) | Vermont | Orleans  | Holland             | Y            |
| Wireless Open World Service Area (WOWSA) | Vermont | Orleans  | Warner's            | Y            |
| Wireless Open World Service Area (WOWSA) | Vermont | Orleans  | Morgan              | Y            |
| Wireless Open World Service Area (WOWSA) | Vermont | Orleans  | Charleston          | Y            |
| Wireless Open World Service Area (WOWSA) | Vermont | Orleans  | Westmore            | Y            |
| Wireless Open World Service Area (WOWSA) | Vermont | Orleans  | Barton              | Y            |
| Wireless Open World Service Area (WOWSA) | Vermont | Orleans  | Bowington           | Y            |
| Wireless Open World Service Area (WOWSA) | Vermont | Orleans  | Coventry            | Y            |
| Wireless Open World Service Area (WOWSA) | Vermont | Orleans  | Irasburg            | Y            |
| Wireless Open World Service Area (WOWSA) | Vermont | Orleans  | Lowell              | Y            |
| Wireless Open World Service Area (WOWSA) | Vermont | Orleans  | Albany              | Y            |
| Wireless Open World Service Area (WOWSA) | Vermont | Orleans  | Craftsbury          | Y            |
| Wireless Open World Service Area (WOWSA) | Vermont | Orleans  | Glover              | Y            |
| Wireless Open World Service Area (WOWSA) | Vermont | Orleans  | Greensboro          | Y            |
| Wireless Open World Service Area (WOWSA) | Vermont | Franklin | Richford            | Y            |
| Wireless Open World Service Area (WOWSA) | Vermont | Franklin | Montgomery          | Y            |
| Wireless Open World Service Area (WOWSA) | Vermont | Franklin | Berkshire           | Y            |
| Wireless Open World Service Area (WOWSA) | Vermont | Franklin | Enosburg            | Y            |
| Wireless Open World Service Area (WOWSA) | Vermont | Franklin | Bakersfield         | Y            |
| Wireless Open World Service Area (WOWSA) | Vermont | Franklin | Fletcher            | Y            |
| Wireless Open World Service Area (WOWSA) | Vermont | Franklin | Fairfield           | Y            |
| Wireless Open World Service Area (WOWSA) | Vermont | Franklin | Sheldon             | Y            |
| Wireless Open World Service Area (WOWSA) | Vermont | Franklin | North Hero          | Y            |
| Wireless Open World Service Area (WOWSA) | Vermont | Franklin | Franklin            | Y            |
| Wireless Open World Service Area (WOWSA) | Vermont | Franklin | Swanton             | Y            |
| Wireless Open World Service Area (WOWSA) | Vermont | Franklin | Highgate            | Y            |