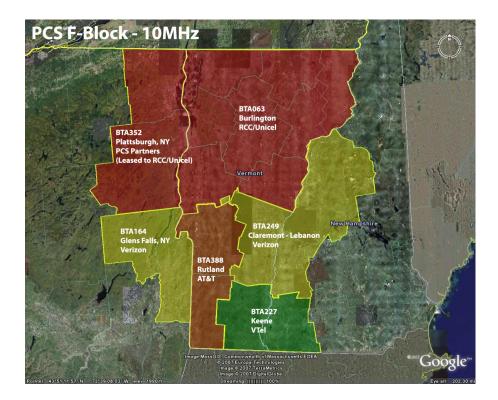

#### Attachment 2 -Communities in PFSA

#### Instructions for Completing This Template:

In the table below, list each community, census designated place, or other area (including tribal lands) within each proposed funded service area (PFSA), and the state and county where it is located. Indicate whether the community/area is rural or not. Above the table be sure to include your methodology for determining whether the community is rural or non-rural. For Middle Mile projects, identify the communities/areas in which the interconnection points terminate, as well as the state, county, and ruralness for each.

Be sure to list the PFSA name, state, and county, and ruralness for every community/area. Use as many rows as are needed. Do not merge cells or add columns to this spreadsheet.

| Wireless, Inc |
|---------------|
|---------------|