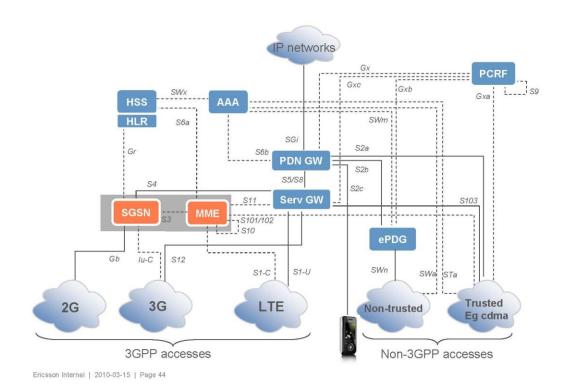

#### Attachment 2 -Communities in PFSA

#### Instructions for Completing This Template:

In the table below, list each community, census designated place, or other area (including tribal lands) within each proposed funded service area (PFSA), and the state and county where it is located. Indicate whether the community/area is rural or not. Above the table be sure to include your methodology for determining whether the community is rural or non-rural. For Middle Mile projects, identify the communities/areas in which the interconnection points terminate, as well as the state, county, and ruralness for each.

Be sure to list the PFSA name, state, and county, and ruralness for every community/area. Use as many rows as are needed. Do not merge cells or add columns to this spreadsheet.

| Wireless, Inc |
|---------------|
|---------------|

Methodology for determining whether the communities and areas identified below are rural or non-rural:

| Rural towns have a  | population of less than 20 000 | Non-rural towns have a po  | pulation of greater than 20,000. |
|---------------------|--------------------------------|----------------------------|----------------------------------|
| rtarar towno navo a |                                | non rurur tonnio nuvo u po |                                  |

| PFSA Name                                | State   | County   | Community/Area Name | Rural? (Y/N) |
|------------------------------------------|---------|----------|---------------------|--------------|
| Wireless Open World Service Area (WOWSA) | Vermont | Essex    | Norton              | Y            |
| Wireless Open World Service Area (WOWSA) | Vermont | Essex    | Canaan              | Y            |
| Wireless Open World Service Area (WOWSA) | Vermont | Essex    | Averill             | Y            |
| Wireless Open World Service Area (WOWSA) | Vermont | Essex    | Avery's             | Y            |
| Wireless Open World Service Area (WOWSA) | Vermont | Essex    | Lewis               | Y            |
| Wireless Open World Service Area (WOWSA) | Vermont | Essex    | Lemington           | Y            |
| Wireless Open World Service Area (WOWSA) | Vermont | Essex    | Bloomfield          | Y            |
| Wireless Open World Service Area (WOWSA) | Vermont | Essex    | Brighton            | Y            |
| Wireless Open World Service Area (WOWSA) | Vermont | Essex    | Ferdinand           | Y            |
| Wireless Open World Service Area (WOWSA) | Vermont | Essex    | Brunswick           | Y            |
| Wireless Open World Service Area (WOWSA) | Vermont | Essex    | Maidstone           | Y            |
| Wireless Open World Service Area (WOWSA) | Vermont | Essex    | Granby              | Y            |
| Wireless Open World Service Area (WOWSA) | Vermont | Essex    | Victory             | Y            |
| Wireless Open World Service Area (WOWSA) | Vermont | Essex    | Guildhall           | Y            |
| Wireless Open World Service Area (WOWSA) | Vermont | Essex    | Lunenburg           | Y            |
| Wireless Open World Service Area (WOWSA) | Vermont | Essex    | Concord             | Y            |
| Wireless Open World Service Area (WOWSA) | Vermont | Orleans  | Jay                 | Y            |
| Wireless Open World Service Area (WOWSA) | Vermont | Orleans  | Troy                | Y            |
| Wireless Open World Service Area (WOWSA) | Vermont | Orleans  | Westfield           | Y            |
| Wireless Open World Service Area (WOWSA) | Vermont | Orleans  | Newport City        | Y            |
| Wireless Open World Service Area (WOWSA) | Vermont | Orleans  | Newport             | Y            |
| Wireless Open World Service Area (WOWSA) | Vermont | Orleans  | Derby               | Y            |
| Wireless Open World Service Area (WOWSA) | Vermont | Orleans  | Holland             | Y            |
| Wireless Open World Service Area (WOWSA) | Vermont | Orleans  | Warner's            | Y            |
| Wireless Open World Service Area (WOWSA) | Vermont | Orleans  | Morgan              | Y            |
| Wireless Open World Service Area (WOWSA) | Vermont | Orleans  | Charleston          | Y            |
| Wireless Open World Service Area (WOWSA) | Vermont | Orleans  | Westmore            | Y            |
| Wireless Open World Service Area (WOWSA) | Vermont | Orleans  | Barton              | Y            |
| Wireless Open World Service Area (WOWSA) | Vermont | Orleans  | Bowington           | Y            |
| Wireless Open World Service Area (WOWSA) | Vermont | Orleans  | Coventry            | Y            |
| Wireless Open World Service Area (WOWSA) | Vermont | Orleans  | Irasburg            | Y            |
| Wireless Open World Service Area (WOWSA) | Vermont | Orleans  | Lowell              | Y            |
| Wireless Open World Service Area (WOWSA) | Vermont | Orleans  | Albany              | Y            |
| Wireless Open World Service Area (WOWSA) | Vermont | Orleans  | Craftsbury          | Y            |
| Wireless Open World Service Area (WOWSA) | Vermont | Orleans  | Glover              | Y            |
| Wireless Open World Service Area (WOWSA) | Vermont | Orleans  | Greensboro          | Y            |
| Wireless Open World Service Area (WOWSA) | Vermont | Franklin | Richford            | Y            |
| Wireless Open World Service Area (WOWSA) | Vermont | Franklin | Montgomery          | Y            |
| Wireless Open World Service Area (WOWSA) | Vermont | Franklin | Berkshire           | Y            |
| Wireless Open World Service Area (WOWSA) | Vermont | Franklin | Enosburg            | Y            |
| Wireless Open World Service Area (WOWSA) | Vermont | Franklin | Bakersfield         | Y            |
| Wireless Open World Service Area (WOWSA) | Vermont | Franklin | Fletcher            | Y            |
| Wireless Open World Service Area (WOWSA) | Vermont | Franklin | Fairfield           | Y            |
| Wireless Open World Service Area (WOWSA) | Vermont | Franklin | Sheldon             | Y            |
| Wireless Open World Service Area (WOWSA) | Vermont | Franklin | North Hero          | Y            |
| Wireless Open World Service Area (WOWSA) | Vermont | Franklin | Franklin            | Y            |
| Wireless Open World Service Area (WOWSA) | Vermont | Franklin | Swanton             | Y            |
| Wireless Open World Service Area (WOWSA) | Vermont | Franklin | Highgate            | Y            |