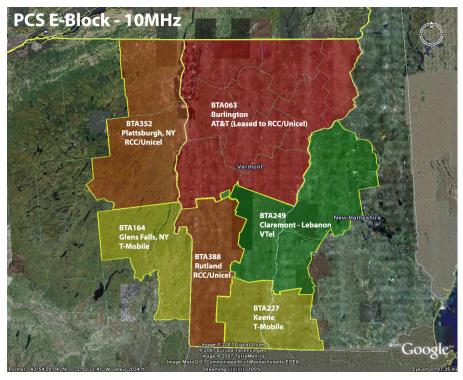

#### Attachment 2 -Communities in PFSA

#### Instructions for Completing This Template:

In the table below, list each community, census designated place, or other area (including tribal lands) within each proposed funded service area (PFSA), and the state and county where it is located. Indicate whether the community/area is rural or not. Above the table be sure to include your methodology for determining whether the community is rural or non-rural. For Middle Mile projects, identify the communities/areas in which the interconnection points terminate, as well as the state, county, and ruralness for each.

Be sure to list the PFSA name, state, and county, and ruralness for every community/area. Use as many rows as are needed. Do not merge cells or add columns to this spreadsheet.

| Wireless, Inc |
|---------------|
|---------------|