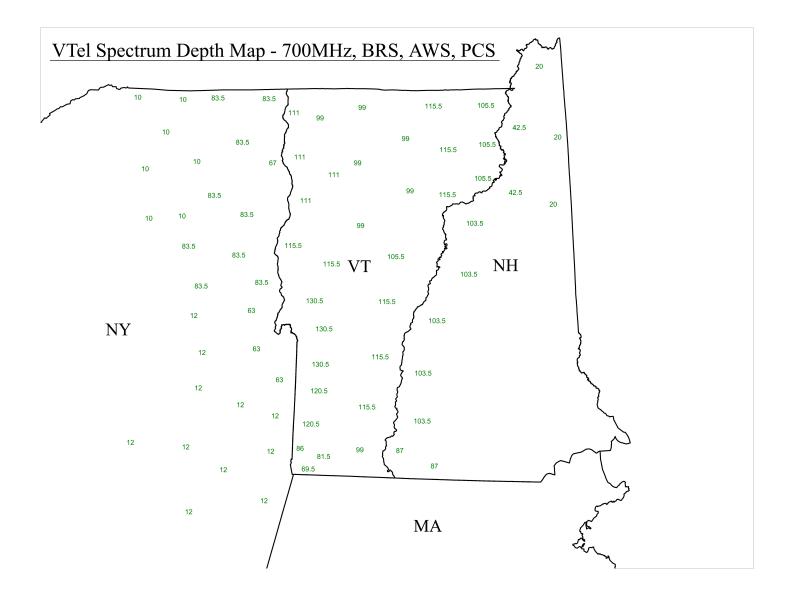

#### Attachment 2 -Communities in PFSA

#### Instructions for Completing This Template:

In the table below, list each community, census designated place, or other area (including tribal lands) within each proposed funded service area (PFSA), and the state and county where it is located. Indicate whether the community/area is rural or not. Above the table be sure to include your methodology for determining whether the community is rural or non-rural. For Middle Mile projects, identify the communities/areas in which the interconnection points terminate, as well as the state, county, and ruralness for each.

Be sure to list the PFSA name, state, and county, and ruralness for every community/area. Use as many rows as are needed. Do not merge cells or add columns to this spreadsheet.

| Wireless, Inc |
|---------------|
|---------------|