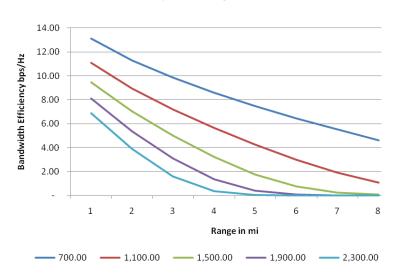

The graph below depicts the BW efficiency as a function of transmit power and varied by frequency over the ranges covered by this proposal. This is for the path from the Base Station to the CPE. The efficiency is high across the covered parameters. This is for a 5 mi radius of coverage and in regions not blocked by direct obstacles like a mountain.



In a similar manner the following graph is for the CPE-to-Base Station link and the results are similar.



The following depicts the sensitivity of the BW efficiency as a function of range for the BS to CPE link in the L Band region. The maximum range is 5 miles at L Band and this is for retaining a BW efficiency in excess of 2.0.



LTE Bandwidth Efficiency Free Space 40 W 1.9 GHz bps/Hz

All frequency bands versus range are shown below:







Figure 11.w1 – Wireless PFSA



Figure 11.w2 – Example 700MHz Coverage > -90 RSS

The wireless coverage area consists of 5,073 square miles and covers 61,497 HH and business establishments.

The areas to be covered are rural and mountainous with limited road access in many areas. There is a challenge from an RF perspective to cover the areas as well as bring wireline to the backhaul networks.

The areas also contain a great deal of vegetation with both deciduous and conifer trees and other vegetation. Diffraction in the 700 MHz band allows for added coverage whereas in the 2 GHz bands diffraction coverage expansion is limited.

#### **Design Requirements:**

The driving design parameters are data rates and coverage areas.

The basic design is either a coverage limited design versus a