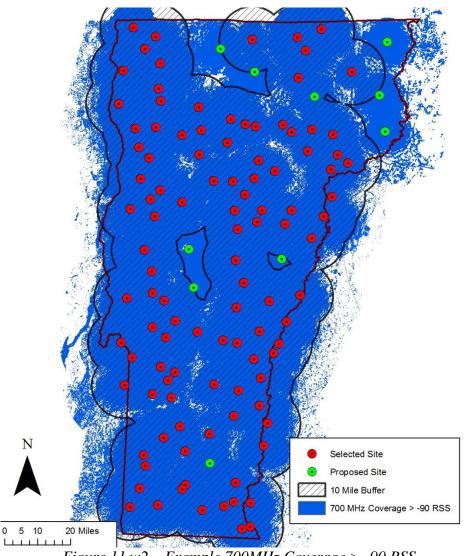

#### Attachment 2 -Communities in PFSA

#### Instructions for Completing This Template:

In the table below, list each community, census designated place, or other area (including tribal lands) within each proposed funded service area (PFSA), and the state and county where it is located. Indicate whether the community/area is rural or not. Above the table be sure to include your methodology for determining whether the community is rural or non-rural. For Middle Mile projects, identify the communities/areas in which the interconnection points terminate, as well as the state, county, and ruralness for each.

Be sure to list the PFSA name, state, and county, and ruralness for every community/area. Use as many rows as are needed. Do not merge cells or add columns to this spreadsheet.

| Wireless, Inc |
|---------------|
|---------------|

Methodology for determining whether the communities and areas identified below are rural or non-rural:

| Rural towns have a  | population of less than 20 000 | Non-rural towns have a po  | pulation of greater than 20,000. |
|---------------------|--------------------------------|----------------------------|----------------------------------|
| rtarar towno navo a |                                | non rurur tonnio nuvo u po |                                  |

| PFSA Name                                | State   | County   | Community/Area Name | Rural? (Y/N) |
|------------------------------------------|---------|----------|---------------------|--------------|
| Wireless Open World Service Area (WOWSA) | Vermont | Essex    | Norton              | Y            |
| Wireless Open World Service Area (WOWSA) | Vermont | Essex    | Canaan              | Y            |
| Wireless Open World Service Area (WOWSA) | Vermont | Essex    | Averill             | Y            |
| Wireless Open World Service Area (WOWSA) | Vermont | Essex    | Avery's             | Y            |
| Wireless Open World Service Area (WOWSA) | Vermont | Essex    | Lewis               | Y            |
| Wireless Open World Service Area (WOWSA) | Vermont | Essex    | Lemington           | Y            |
| Wireless Open World Service Area (WOWSA) | Vermont | Essex    | Bloomfield          | Y            |
| Wireless Open World Service Area (WOWSA) | Vermont | Essex    | Brighton            | Y            |
| Wireless Open World Service Area (WOWSA) | Vermont | Essex    | Ferdinand           | Y            |
| Wireless Open World Service Area (WOWSA) | Vermont | Essex    | Brunswick           | Y            |
| Wireless Open World Service Area (WOWSA) | Vermont | Essex    | Maidstone           | Y            |
| Wireless Open World Service Area (WOWSA) | Vermont | Essex    | Granby              | Y            |
| Wireless Open World Service Area (WOWSA) | Vermont | Essex    | Victory             | Y            |
| Wireless Open World Service Area (WOWSA) | Vermont | Essex    | Guildhall           | Y            |
| Wireless Open World Service Area (WOWSA) | Vermont | Essex    | Lunenburg           | Y            |
| Wireless Open World Service Area (WOWSA) | Vermont | Essex    | Concord             | Y            |
| Wireless Open World Service Area (WOWSA) | Vermont | Orleans  | Jay                 | Y            |
| Wireless Open World Service Area (WOWSA) | Vermont | Orleans  | Troy                | Y            |
| Wireless Open World Service Area (WOWSA) | Vermont | Orleans  | Westfield           | Y            |
| Wireless Open World Service Area (WOWSA) | Vermont | Orleans  | Newport City        | Y            |
| Wireless Open World Service Area (WOWSA) | Vermont | Orleans  | Newport             | Y            |
| Wireless Open World Service Area (WOWSA) | Vermont | Orleans  | Derby               | Y            |
| Wireless Open World Service Area (WOWSA) | Vermont | Orleans  | Holland             | Y            |
| Wireless Open World Service Area (WOWSA) | Vermont | Orleans  | Warner's            | Y            |
| Wireless Open World Service Area (WOWSA) | Vermont | Orleans  | Morgan              | Y            |
| Wireless Open World Service Area (WOWSA) | Vermont | Orleans  | Charleston          | Y            |
| Wireless Open World Service Area (WOWSA) | Vermont | Orleans  | Westmore            | Y            |
| Wireless Open World Service Area (WOWSA) | Vermont | Orleans  | Barton              | Y            |
| Wireless Open World Service Area (WOWSA) | Vermont | Orleans  | Bowington           | Y            |
| Wireless Open World Service Area (WOWSA) | Vermont | Orleans  | Coventry            | Y            |
| Wireless Open World Service Area (WOWSA) | Vermont | Orleans  | Irasburg            | Y            |
| Wireless Open World Service Area (WOWSA) | Vermont | Orleans  | Lowell              | Y            |
| Wireless Open World Service Area (WOWSA) | Vermont | Orleans  | Albany              | Y            |
| Wireless Open World Service Area (WOWSA) | Vermont | Orleans  | Craftsbury          | Y            |
| Wireless Open World Service Area (WOWSA) | Vermont | Orleans  | Glover              | Y            |
| Wireless Open World Service Area (WOWSA) | Vermont | Orleans  | Greensboro          | Y            |
| Wireless Open World Service Area (WOWSA) | Vermont | Franklin | Richford            | Y            |
| Wireless Open World Service Area (WOWSA) | Vermont | Franklin | Montgomery          | Y            |
| Wireless Open World Service Area (WOWSA) | Vermont | Franklin | Berkshire           | Y            |
| Wireless Open World Service Area (WOWSA) | Vermont | Franklin | Enosburg            | Y            |
| Wireless Open World Service Area (WOWSA) | Vermont | Franklin | Bakersfield         | Y            |
| Wireless Open World Service Area (WOWSA) | Vermont | Franklin | Fletcher            | Y            |
| Wireless Open World Service Area (WOWSA) | Vermont | Franklin | Fairfield           | Y            |
| Wireless Open World Service Area (WOWSA) | Vermont | Franklin | Sheldon             | Y            |
| Wireless Open World Service Area (WOWSA) | Vermont | Franklin | North Hero          | Y            |
| Wireless Open World Service Area (WOWSA) | Vermont | Franklin | Franklin            | Y            |
| Wireless Open World Service Area (WOWSA) | Vermont | Franklin | Swanton             | Y            |
| Wireless Open World Service Area (WOWSA) | Vermont | Franklin | Highgate            | Y            |