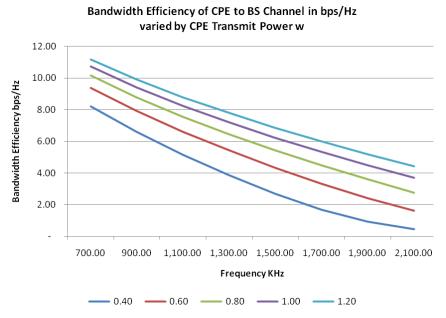

this factor as a function of power and frequency has been performed and it summarized herein. This is important from the perspective that the proposed plan is a tri-band plan covering three frequency bands which the Company is owner of and is providing as part of this bid.

The link budget was developed and the results are shown below.

The graph below depicts the BW efficiency as a function of transmit power and varied by frequency over the ranges covered by this proposal. This is for the path from the Base Station to the CPE. The efficiency is high across the covered parameters. This is for a 5 mi radius of coverage and in regions not blocked by direct obstacles like a mountain.



In a similar manner the following graph is for the CPE-to-Base Station link and the results are similar.



The following depicts the sensitivity of the BW efficiency as a function of range for the BS to CPE link in the L Band region. The maximum range is 5 miles at L Band and this is for retaining a BW efficiency in excess of 2.0.



LTE Bandwidth Efficiency Free Space 40 W 1.9 GHz bps/Hz

All frequency bands versus range are shown below:







Figure 11.w1 – Wireless PFSA



Figure 11.w2 – Example 700MHz Coverage > -90 RSS

The wireless coverage area consists of 5,073 square miles and covers 61,497 HH and business establishments.

The areas to be covered are rural and mountainous with limited road access in many areas. There is a challenge from an RF perspective to cover the areas as well as bring wireline to the backhaul networks.

The areas also contain a great deal of vegetation with bot