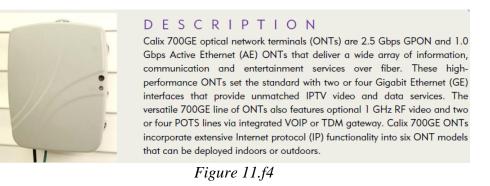

vailable, such as 100Gbps interfaces.



Figure 11.f2

Each backbone router will subtend several Juniper Networks EX8216 Ethernet Switches (figure 11.f3) using a 10GigE ring for redundancy. The EX8216 has 16 IO slots and provides high-density Ethernet aggregation by using 48-port GigE cards. A single port will terminate the individual GigE fiber connection from each customer using a dedicated dipole SFP.



Figure 11.f3

At the customer premise a Calix 700GE-series Optical Network Terminal (ONT) will be installed (figure 11.f4), which will terminate the fiber connectivity. Voice will be wired to the existing house wiring. Data and IP Video will require a Category 5e cable(s) to be run to the customer's computer or networking equipment and one, or more, video set-top-boxes (figure 11.f5).





The ONT requires locally-supplied power to operate. An APC Uninterruptible Power Supply (UPS) (figure 11.f6) will be installed to provide up to 8 hours of battery backup in

the case of commercial power failure. Batteries with a longer backup time are available, as needed on a per-customer basis; however they are larger in size and more expensive.



Figure 11.f6

Two of the backbone locations (Wallingford and Springfield) will provide egress points for the Voice, Video and Internet services. Both Springfield and Wallingford will provide redundant egress points for data connectivity, primarily to Internet and Internet2. Springfield will be the egress point where the MetaSwitch VoIP softswitch is located. Wallingford will be the location where the IP Video equipment is located.

Other: