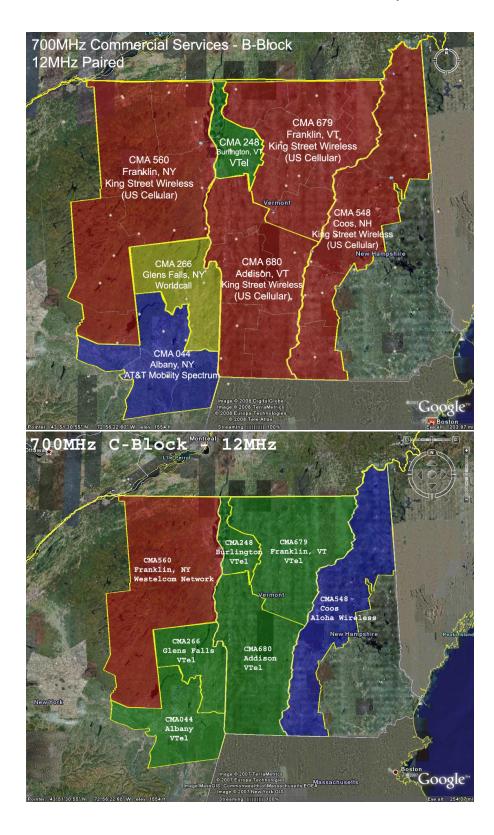

d on needs for nomadic and/or mobile Internet usage. Due to historic and predicted rapid innovation in the wireless data space, VTel Wireless, Inc. would reserve the right to create different service levels according to consumer behavior and preferences as well as to the certain

#### Statement of Affordability

technological evolution which will occur with the further development of Long Term Evolution (LTE) 4G wireless technology, in the 700MHz, AWS, and BRS spectrum bands. As wireless Internet data takes on the global challenge of becoming the primary delivery method for the Internet service of the future, VTel sits in solid position to nurture that growth by deploying a solid foundation of service now, while preparing to commit healthy spectrum resources towards growth in the future.

















| (B) (4) |  |
|---------|--|
|         |  |
|         |  |
|         |  |
|         |  |
|         |  |
|         |  |
|         |  |
|         |  |
|         |  |
|         |  |
|         |  |
|         |  |
|         |  |
|         |  |
|         |  |
|         |  |
|         |  |
|         |  |
|         |  |
|         |  |
|         |  |
|         |  |
|         |  |
|         |  |
|         |  |
|         |  |
|         |  |
|         |  |
|         |  |
|         |  |
|         |  |
|         |  |
|         |  |
|         |  |
|         |  |
|         |  |
|         |  |
|         |  |
|         |  |
|         |  |
|         |  |
|         |  |
|         |  |
|         |  |
|         |  |
|         |  |
|         |  |
|         |  |
|         |  |
|         |  |
|