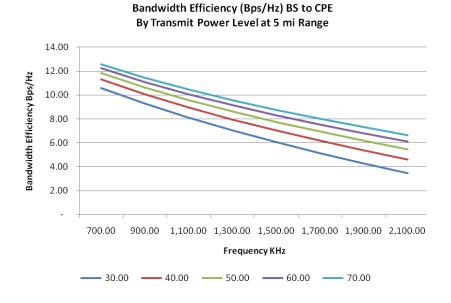

y in bps/Hz. The down link target is 7.5 bps/Hz and the uplink is 3.5 bps/Hz.

An analysis of sensitivity of this factor as a function of power and frequency has been performed and it summarized herein. This is important from the perspective that the proposed plan is a tri-band plan covering three frequency bands which the Company is owner of and is providing as part of this bid.

The link budget was developed and the results are shown below.

The graph below depicts the BW efficiency as a function of transmit power and varied by frequency over the ranges covered by this proposal. This is for the path from the Base Station to the CPE. The efficiency is high across the covered parameters. This is for a 5 mi radius of coverage and in regions not blocked by direct obstacles like a mountain.



In a similar manner the following graph is for the CPE-to-Base Station link and the results are similar.



The following depicts the sensitivity of the BW efficiency as a function of range for the BS to CPE link in the L Band region. The maximum range is 5 miles at L Band and this is for retaining a BW efficiency in excess of 2.0.



LTE Bandwidth Efficiency Free Space 40 W 1.9 GHz bps/Hz

All frequency bands versus range are shown below:







Figure 11.w1 – Wireless PFSA



Figure 11.w2 – Example 700MHz Coverage > -90 RSS

The wireless coverage area consists of 5,073 square miles and covers 61,497 HH and business establishments.

The areas to be covered are rural and mountainous with limited road access in many areas. There is a challenge from an RF perspective to cover the areas as