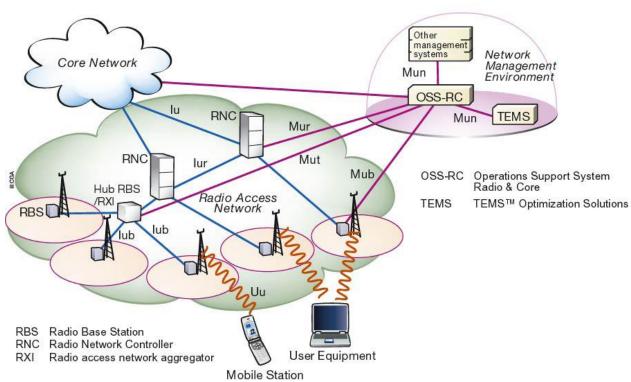

lation density, even with the high data rates we have a coverage limited design. Namely, the number of base stations are dictated by the sq mi required for coverage.

The infrastructure consists of towers, existing and ones to be built, plus LTE RF and baseband equipment on each tower plus antennae for three sectors and one for each band. Thus a typical cell has three sets of RF equipment, a single concentrator and six antenna.

The LTE RF and baseband equipment is to be provided by Ericsson. The typical architecture is shown below.

The specific Ericsson Equipment is:

- 357 RBS 6101 3X1 SIMO Base Station
- LTE Radio 40 W radio power, 32 active users per RBS, 40 Mbps downlink per 10 MHz.
- Core Network: MME, CPG, SAPC, HSS, GSS
- OSS System and Software



Ericsson RBS Type Base Station



# WCDMA Radio Access Network



# LTE/EPC NETWORK ARCHITECTURE



In addition the design utilizes microwave mesh backhaul.

The backhaul consists of Ericsson Mini-Link elements which support the LTE backhaul. The Mini Link can support from 6 to 315 Mbps per radio, or base station, and operates across the frequency clearable bands in the 6 to 38 GHz region. Thus this provides a flexible frequency coordination domain to insert the links. Further the Mini Link allows for wireless meshing of the network so that multi links can be employed in the event of any single or even multiple link failures. The MiniLinks allow for use of up to 256 QAM and large bandwidth efficiency to maximize link capacity.





# Other:



Fourth Floor 8065 Leesburg Pike Tysons Corner, Virginia 22182-2738

Telephone: