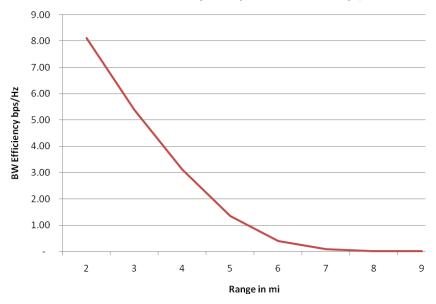

wner of and is providing as part of this bid.

The link budget was developed and the results are shown below.

The graph below depicts the BW efficiency as a function of transmit power and varied by frequency over the ranges covered by this proposal. This is for the path from the Base Station to the CPE. The efficiency is high across the covered parameters. This is for a 5 mi radius of coverage and in regions not blocked by direct obstacles like a mountain.



In a similar manner the following graph is for the CPE-to-Base Station link and the results are similar.



The following depicts the sensitivity of the BW efficiency as a function of range for the BS to CPE link in the L Band region. The maximum range is 5 miles at L Band and this is for retaining a BW efficiency in excess of 2.0.



LTE Bandwidth Efficiency Free Space 40 W 1.9 GHz bps/Hz

All frequency bands versus range are shown below:







Figure 11.w1 – Wireless PFSA



Figure 11.w2 – Example 700MHz Coverage > -90 RSS

The wireless coverage area consists of 5,073 square miles and covers 61,497 HH and business establishments.

The areas to be covered are rural and mountainous with limited road access in many areas. There is a challenge from an RF perspective to cover the areas as well as bring wireline to the backhaul networks.

The areas also contain a great deal of vegetation with both deciduous and conifer trees and other vegetation. Diffraction in the 700 MHz band allows for added coverage whereas in the 2 GHz bands diffraction coverage expansion is limited.

#### **Design Requirements:**

The driving desig