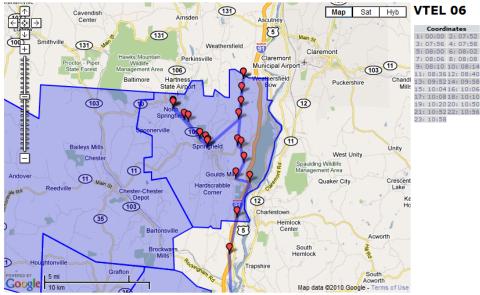

#### Attachment 2 -Communities in PFSA

#### Instructions for Completing This Template:

In the table below, list each community, census designated place, or other area (including tribal lands) within each proposed funded service area (PFSA), and the state and county where it is located. Indicate whether the community/area is rural or not. Above the table be sure to include your methodology for determining whether the community is rural or non-rural. For Middle Mile projects, identify the communities/areas in which the interconnection points terminate, as well as the state, county, and ruralness for each.

Be sure to list the PFSA name, state, and county, and ruralness for every community/area. Use as many rows as are needed. Do not merge cells or add columns to this spreadsheet.

| Wireless, Inc |
|---------------|
|---------------|

Methodology for determining whether the communities and areas identified below are rural or non-rural:

| Rural towns have a  | population of less than 20 000 | Non-rural towns have a po  | pulation of greater than 20,000. |
|---------------------|--------------------------------|----------------------------|----------------------------------|
| rtarar towno navo a |                                | non rurur tonnio nuvo u po |                                  |

| PFSA Name                                | State   | County   | Community/Area Name | Rural? (Y/N) |
|------------------------------------------|---------|----------|---------------------|--------------|
| Wireless Open World Service Area (WOWSA) | Vermont | Essex    | Norton              | Y            |
| Wireless Open World Service Area (WOWSA) | Vermont | Essex    | Canaan              | Y            |
| Wireless Open World Service Area (WOWSA) | Vermont | Essex    | Averill             | Y            |
| Wireless Open World Service Area (WOWSA) | Vermont | Essex    | Avery's             | Y            |
| Wireless Open World Service Area (WOWSA) | Vermont | Essex    | Lewis               | Y            |
| Wireless Open World Service Area (WOWSA) | Vermont | Essex    | Lemington           | Y            |
| Wireless Open World Service Area (WOWSA) | Vermont | Essex    | Bloomfield          | Y            |
| Wireless Open World Service Area (WOWSA) | Vermont | Essex    | Brighton            | Y            |
| Wireless Open World Service Area (WOWSA) | Vermont | Essex    | Ferdinand           | Y            |
| Wireless Open World Service Area (WOWSA) | Vermont | Essex    | Brunswick           | Y            |
| Wireless Open World Service Area (WOWSA) | Vermont | Essex    | Maidstone           | Y            |
| Wireless Open World Service Area (WOWSA) | Vermont | Essex    | Granby              | Y            |
| Wireless Open World Service Area (WOWSA) | Vermont | Essex    | Victory             | Y            |
| Wireless Open World Service Area (WOWSA) | Vermont | Essex    | Guildhall           | Y            |
| Wireless Open World Service Area (WOWSA) | Vermont | Essex    | Lunenburg           | Y            |
| Wireless Open World Service Area (WOWSA) | Vermont | Essex    | Concord             | Y            |
| Wireless Open World Service Area (WOWSA) | Vermont | Orleans  | Jay                 | Y            |
| Wireless Open World Service Area (WOWSA) | Vermont | Orleans  | Troy                | Y            |
| Wireless Open World Service Area (WOWSA) | Vermont | Orleans  | Westfield           | Y            |
| Wireless Open World Service Area (WOWSA) | Vermont | Orleans  | Newport City        | Y            |
| Wireless Open World Service Area (WOWSA) | Vermont | Orleans  | Newport             | Y            |
| Wireless Open World Service Area (WOWSA) | Vermont | Orleans  | Derby               | Y            |
| Wireless Open World Service Area (WOWSA) | Vermont | Orleans  | Holland             | Y            |
| Wireless Open World Service Area (WOWSA) | Vermont | Orleans  | Warner's            | Y            |
| Wireless Open World Service Area (WOWSA) | Vermont | Orleans  | Morgan              | Y            |
| Wireless Open World Service Area (WOWSA) | Vermont | Orleans  | Charleston          | Y            |
| Wireless Open World Service Area (WOWSA) | Vermont | Orleans  | Westmore            | Y            |
| Wireless Open World Service Area (WOWSA) | Vermont | Orleans  | Barton              | Y            |
| Wireless Open World Service Area (WOWSA) | Vermont | Orleans  | Bowington           | Y            |
| Wireless Open World Service Area (WOWSA) | Vermont | Orleans  | Coventry            | Y            |
| Wireless Open World Service Area (WOWSA) | Vermont | Orleans  | Irasburg            | Y            |
| Wireless Open World Service Area (WOWSA) | Vermont | Orleans  | Lowell              | Y            |
| Wireless Open World Service Area (WOWSA) | Vermont | Orleans  | Albany              | Y            |
| Wireless Open World Service Area (WOWSA) | Vermont | Orleans  | Craftsbury          | Y            |
| Wireless Open World Service Area (WOWSA) | Vermont | Orleans  | Glover              | Y            |
| Wireless Open World Service Area (WOWSA) | Vermont | Orleans  | Greensboro          | Y            |
| Wireless Open World Service Area (WOWSA) | Vermont | Franklin | Richford            | Y            |
| Wireless Open World Service Area (WOWSA) | Vermont | Franklin | Montgomery          | Y            |
| Wireless Open World Service Area (WOWSA) | Vermont | Franklin | Berkshire           | Y            |
| Wireless Open World Service Area (WOWSA) | Vermont | Franklin | Enosburg            | Y            |
| Wireless Open World Service Area (WOWSA) | Vermont | Franklin | Bakersfield         | Y            |
| Wireless Open World Service Area (WOWSA) | Vermont | Franklin | Fletcher            | Y            |
| Wireless Open World Service Area (WOWSA) | Vermont | Franklin | Fairfield           | Y            |
| Wireless Open World Service Area (WOWSA) | Vermont | Franklin | Sheldon             | Y            |
| Wireless Open World Service Area (WOWSA) | Vermont | Franklin | North Hero          | Y            |
| Wireless Open World Service Area (WOWSA) | Vermont | Franklin | Franklin            | Y            |
| Wireless Open World Service Area (WOWSA) | Vermont | Franklin | Swanton             | Y            |
| Wireless Open World Service Area (WOWSA) | Vermont | Franklin | Highgate            | Y            |