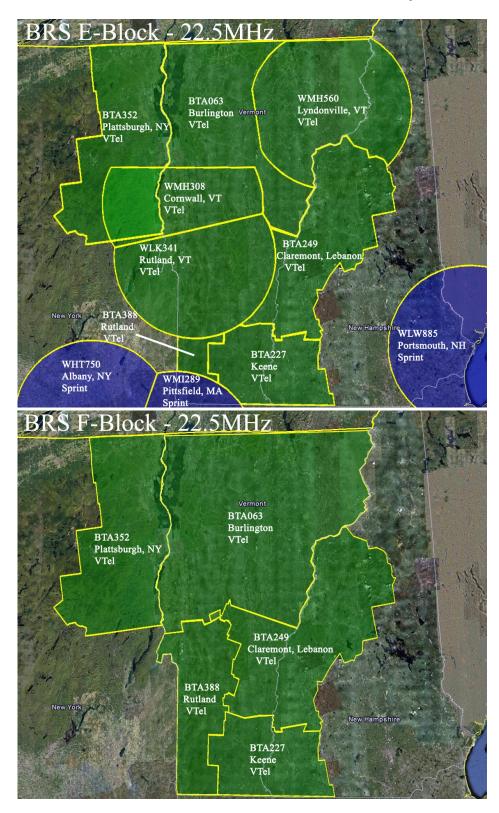

#### Attachment 2 -Communities in PFSA

#### Instructions for Completing This Template:

In the table below, list each community, census designated place, or other area (including tribal lands) within each proposed funded service area (PFSA), and the state and county where it is located. Indicate whether the community/area is rural or not. Above the table be sure to include your methodology for determining whether the community is rural or non-rural. For Middle Mile projects, identify the communities/areas in which the interconnection points terminate, as well as the state, county, and ruralness for each.

Be sure to list the PFSA name, state, and county, and ruralness for every community/area. Use as many rows as are needed. Do not merge cells or add columns to this spreadsheet.

| Wireless, Inc |
|---------------|
|---------------|

Methodology for determining whether the communities and areas identified below are rural or non-rural:

| Rural towns have a  | population of less than 20 000 | Non-rural towns have a po  | pulation of greater than 20,000. |
|---------------------|--------------------------------|----------------------------|----------------------------------|
| rtarar towno navo a |                                | non rurur tonnio nuvo u po |                                  |

| PFSA Name                                | State   | County   | Community/Area Name | Rural? (Y/N) |
|------------------------------------------|---------|----------|---------------------|--------------|
| Wireless Open World Service Area (WOWSA) | Vermont | Essex    | Norton              | Y            |
| Wireless Open World Service Area (WOWSA) | Vermont | Essex    | Canaan              | Y            |
| Wireless Open World Service Area (WOWSA) | Vermont | Essex    | Averill             | Y            |
| Wireless Open World Service Area (WOWSA) | Vermont | Essex    | Avery's             | Y            |
| Wireless Open World Service Area (WOWSA) | Vermont | Essex    | Lewis               | Y            |
| Wireless Open World Service Area (WOWSA) | Vermont | Essex    | Lemington           | Y            |
| Wireless Open World Service Area (WOWSA) | Vermont | Essex    | Bloomfield          | Y            |
| Wireless Open World Service Area (WOWSA) | Vermont | Essex    | Brighton            | Y            |
| Wireless Open World Service Area (WOWSA) | Vermont | Essex    | Ferdinand           | Y            |
| Wireless Open World Service Area (WOWSA) | Vermont | Essex    | Brunswick           | Y            |
| Wireless Open World Service Area (WOWSA) | Vermont | Essex    | Maidstone           | Y            |
| Wireless Open World Service Area (WOWSA) | Vermont | Essex    | Granby              | Y            |
| Wireless Open World Service Area (WOWSA) | Vermont | Essex    | Victory             | Y            |
| Wireless Open World Service Area (WOWSA) | Vermont | Essex    | Guildhall           | Y            |
| Wireless Open World Service Area (WOWSA) | Vermont | Essex    | Lunenburg           | Y            |
| Wireless Open World Service Area (WOWSA) | Vermont | Essex    | Concord             | Y            |
| Wireless Open World Service Area (WOWSA) | Vermont | Orleans  | Jay                 | Y            |
| Wireless Open World Service Area (WOWSA) | Vermont | Orleans  | Troy                | Y            |
| Wireless Open World Service Area (WOWSA) | Vermont | Orleans  | Westfield           | Y            |
| Wireless Open World Service Area (WOWSA) | Vermont | Orleans  | Newport City        | Y            |
| Wireless Open World Service Area (WOWSA) | Vermont | Orleans  | Newport             | Y            |
| Wireless Open World Service Area (WOWSA) | Vermont | Orleans  | Derby               | Y            |
| Wireless Open World Service Area (WOWSA) | Vermont | Orleans  | Holland             | Y            |
| Wireless Open World Service Area (WOWSA) | Vermont | Orleans  | Warner's            | Y            |
| Wireless Open World Service Area (WOWSA) | Vermont | Orleans  | Morgan              | Y            |
| Wireless Open World Service Area (WOWSA) | Vermont | Orleans  | Charleston          | Y            |
| Wireless Open World Service Area (WOWSA) | Vermont | Orleans  | Westmore            | Y            |
| Wireless Open World Service Area (WOWSA) | Vermont | Orleans  | Barton              | Y            |
| Wireless Open World Service Area (WOWSA) | Vermont | Orleans  | Bowington           | Y            |
| Wireless Open World Service Area (WOWSA) | Vermont | Orleans  | Coventry            | Y            |
| Wireless Open World Service Area (WOWSA) | Vermont | Orleans  | Irasburg            | Y            |
| Wireless Open World Service Area (WOWSA) | Vermont | Orleans  | Lowell              | Y            |
| Wireless Open World Service Area (WOWSA) | Vermont | Orleans  | Albany              | Y            |
| Wireless Open World Service Area (WOWSA) | Vermont | Orleans  | Craftsbury          | Y            |
| Wireless Open World Service Area (WOWSA) | Vermont | Orleans  | Glover              | Y            |
| Wireless Open World Service Area (WOWSA) | Vermont | Orleans  | Greensboro          | Y            |
| Wireless Open World Service Area (WOWSA) | Vermont | Franklin | Richford            | Y            |
| Wireless Open World Service Area (WOWSA) | Vermont | Franklin | Montgomery          | Y            |
| Wireless Open World Service Area (WOWSA) | Vermont | Franklin | Berkshire           | Y            |
| Wireless Open World Service Area (WOWSA) | Vermont | Franklin | Enosburg            | Y            |
| Wireless Open World Service Area (WOWSA) | Vermont | Franklin | Bakersfield         | Y            |
| Wireless Open World Service Area (WOWSA) | Vermont | Franklin | Fletcher            | Y            |
| Wireless Open World Service Area (WOWSA) | Vermont | Franklin | Fairfield           | Y            |
| Wireless Open World Service Area (WOWSA) | Vermont | Franklin | Sheldon             | Y            |
| Wireless Open World Service Area (WOWSA) | Vermont | Franklin | North Hero          | Y            |
| Wireless Open World Service Area (WOWSA) | Vermont | Franklin | Franklin            | Y            |
| Wireless Open World Service Area (WOWSA) | Vermont | Franklin | Swanton             | Y            |
| Wireless Open World Service Area (WOWSA) | Vermont | Franklin | Highgate            | Y            |