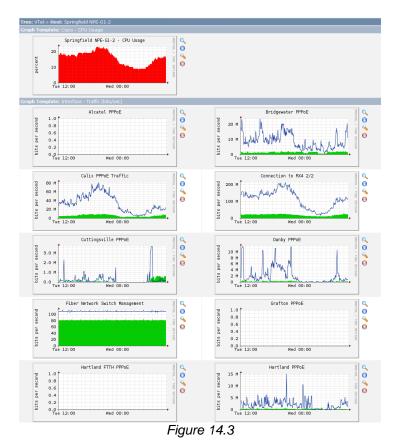

-over threshold); however our primary focus will be based on Averaging. The lowest granularity will be averaged 5-minute intervals. Usage exceeding 70% average utilization for a period greater than twelve 5-minute intervals will initiate an email to Engineering for investigation and analysis. While averaged data is easy to view and understand, it can be misleading when viewed over long periods of time. Viewing averaged data over long periods of time tends not to show true peaks in network usage. For example a link showing 30% utilization for an averaged period could actually have 90% utilization during peak times and 1% utilization at non-peak times. Focusing on shorter timeframes will help to alleviate this concern.

An example of our existing network monitoring is shown in figure 14.3.



#### **NETWORK MANAGEMENT:**

Using tools and protocols, such as Cacti (<u>http://www.cacti.net/</u>), NetFlow (<u>http://www.cisco.com/en/US/products/ps6601/products\_ios\_protocol\_group\_home.html</u>), and SNMP traps (<u>http://www.juniper.net/techpubs/software/junos/junos74/swconfig74-net-mgmt/html/enterprise-traps.html</u>) will allow for monitoring of alarms and network utilization. This information will be stored in a database for historical purposes. PERL scripts will be obtained from existing open source software repositories or written in-house to take this information and generate call-outs to pagers and emails to notify on-call and NOC staff of events.

The redundant ring network backbone is designed, and intended, to be a reliable five nines service (99.999% uptime). The co