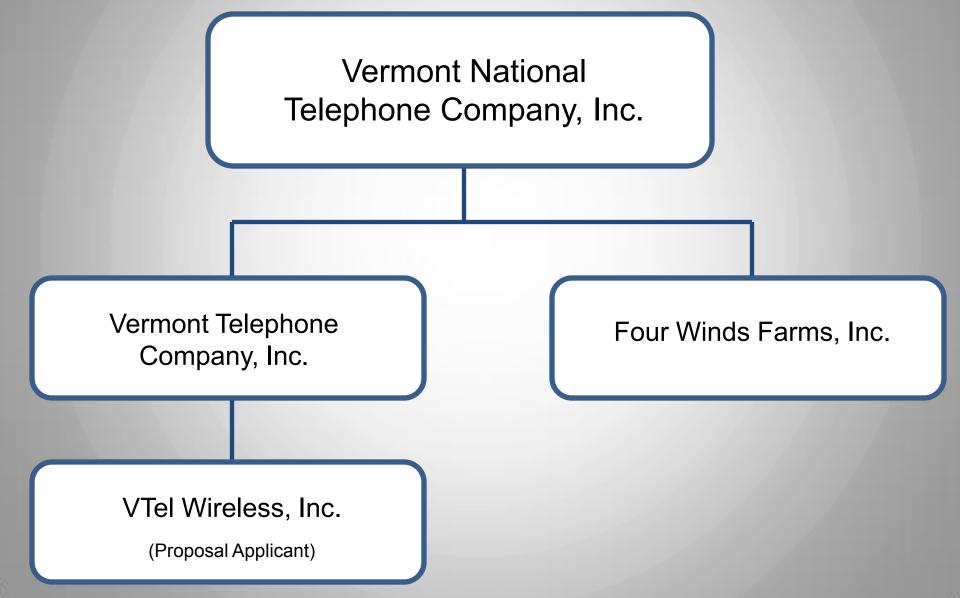

Name: J. Michel Guité Title: President, Owner **Company:** Vermont Telephone Co., Inc.

Dr. Walter B. Hewlett. Vice-Chairman. Vermont National Telephone Co., Inc.:

Name: Norman Koch Title: Vice-Chairman Company: Vermont Telephone Co., Inc.