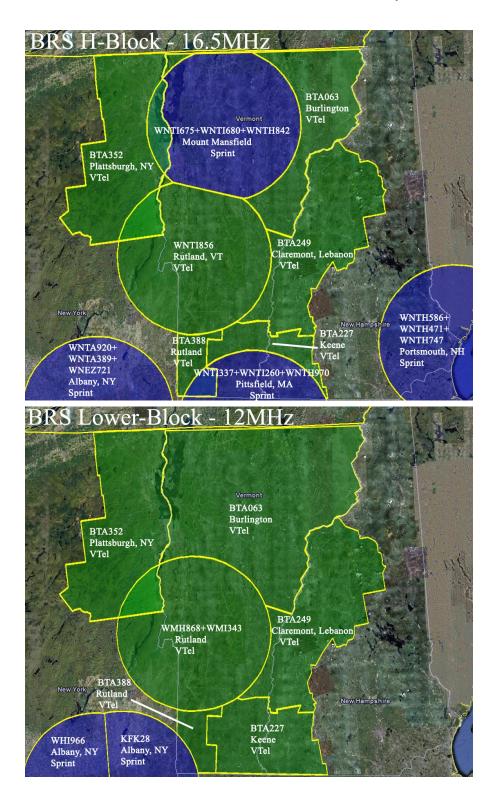

#### Attachment 2 -Communities in PFSA

#### Instructions for Completing This Template:

In the table below, list each community, census designated place, or other area (including tribal lands) within each proposed funded service area (PFSA), and the state and county where it is located. Indicate whether the community/area is rural or not. Above the table be sure to include your methodology for determining whether the community is rural or non-rural. For Middle Mile projects, identify the communities/areas in which the interconnection points terminate, as well as the state, county, and ruralness for each.

Be sure to list the PFSA name, state, and county, and ruralness for every community/area. Use as many rows as are needed. Do not merge cells or add columns to this spreadsheet.

| Wireless, Inc |
|---------------|
|---------------|

Methodology for determining whether the communities and areas identified below are rural or non-rural:

| Rural towns have a  | population of less than 20 000 | Non-rural towns have a po  | pulation of greater than 20,000. |
|---------------------|--------------------------------|----------------------------|----------------------------------|
| rtarar towno navo a |                                | non rurur tonnio nuvo u po |                                  |

| PFSA Name                                | State   | County   | Community/Area Name | Rural? (Y/N) |
|------------------------------------------|---------|----------|---------------------|--------------|
| Wireless Open World Service Area (WOWSA) | Vermont | Essex    | Norton              | Y            |
| Wireless Open World Service Area (WOWSA) | Vermont | Essex    | Canaan              | Y            |
| Wireless Open World Service Area (WOWSA) | Vermont | Essex    | Averill             | Y            |
| Wireless Open World Service Area (WOWSA) | Vermont | Essex    | Avery's             | Y            |
| Wireless Open World Service Area (WOWSA) | Vermont | Essex    | Lewis               | Y            |
| Wireless Open World Service Area (WOWSA) | Vermont | Essex    | Lemington           | Y            |
| Wireless Open World Service Area (WOWSA) | Vermont | Essex    | Bloomfield          | Y            |
| Wireless Open World Service Area (WOWSA) | Vermont | Essex    | Brighton            | Y            |
| Wireless Open World Service Area (WOWSA) | Vermont | Essex    | Ferdinand           | Y            |
| Wireless Open World Service Area (WOWSA) | Vermont | Essex    | Brunswick           | Y            |
| Wireless Open World Service Area (WOWSA) | Vermont | Essex    | Maidstone           | Y            |
| Wireless Open World Service Area (WOWSA) | Vermont | Essex    | Granby              | Y            |
| Wireless Open World Service Area (WOWSA) | Vermont | Essex    | Victory             | Y            |
| Wireless Open World Service Area (WOWSA) | Vermont | Essex    | Guildhall           | Y            |
| Wireless Open World Service Area (WOWSA) | Vermont | Essex    | Lunenburg           | Y            |
| Wireless Open World Service Area (WOWSA) | Vermont | Essex    | Concord             | Y            |
| Wireless Open World Service Area (WOWSA) | Vermont | Orleans  | Jay                 | Y            |
| Wireless Open World Service Area (WOWSA) | Vermont | Orleans  | Troy                | Y            |
| Wireless Open World Service Area (WOWSA) | Vermont | Orleans  | Westfield           | Y            |
| Wireless Open World Service Area (WOWSA) | Vermont | Orleans  | Newport City        | Y            |
| Wireless Open World Service Area (WOWSA) | Vermont | Orleans  | Newport             | Y            |
| Wireless Open World Service Area (WOWSA) | Vermont | Orleans  | Derby               | Y            |
| Wireless Open World Service Area (WOWSA) | Vermont | Orleans  | Holland             | Y            |
| Wireless Open World Service Area (WOWSA) | Vermont | Orleans  | Warner's            | Y            |
| Wireless Open World Service Area (WOWSA) | Vermont | Orleans  | Morgan              | Y            |
| Wireless Open World Service Area (WOWSA) | Vermont | Orleans  | Charleston          | Y            |
| Wireless Open World Service Area (WOWSA) | Vermont | Orleans  | Westmore            | Y            |
| Wireless Open World Service Area (WOWSA) | Vermont | Orleans  | Barton              | Y            |
| Wireless Open World Service Area (WOWSA) | Vermont | Orleans  | Bowington           | Y            |
| Wireless Open World Service Area (WOWSA) | Vermont | Orleans  | Coventry            | Y            |
| Wireless Open World Service Area (WOWSA) | Vermont | Orleans  | Irasburg            | Y            |
| Wireless Open World Service Area (WOWSA) | Vermont | Orleans  | Lowell              | Y            |
| Wireless Open World Service Area (WOWSA) | Vermont | Orleans  | Albany              | Y            |
| Wireless Open World Service Area (WOWSA) | Vermont | Orleans  | Craftsbury          | Y            |
| Wireless Open World Service Area (WOWSA) | Vermont | Orleans  | Glover              | Y            |
| Wireless Open World Service Area (WOWSA) | Vermont | Orleans  | Greensboro          | Y            |
| Wireless Open World Service Area (WOWSA) | Vermont | Franklin | Richford            | Y            |
| Wireless Open World Service Area (WOWSA) | Vermont | Franklin | Montgomery          | Y            |
| Wireless Open World Service Area (WOWSA) | Vermont | Franklin | Berkshire           | Y            |
| Wireless Open World Service Area (WOWSA) | Vermont | Franklin | Enosburg            | Y            |
| Wireless Open World Service Area (WOWSA) | Vermont | Franklin | Bakersfield         | Y            |
| Wireless Open World Service Area (WOWSA) | Vermont | Franklin | Fletcher            | Y            |
| Wireless Open World Service Area (WOWSA) | Vermont | Franklin | Fairfield           | Y            |
| Wireless Open World Service Area (WOWSA) | Vermont | Franklin | Sheldon             | Y            |
| Wireless Open World Service Area (WOWSA) | Vermont | Franklin | North Hero          | Y            |
| Wireless Open World Service Area (WOWSA) | Vermont | Franklin | Franklin            | Y            |
| Wireless Open World Service Area (WOWSA) | Vermont | Franklin | Swanton             | Y            |
| Wireless Open World Service Area (WOWSA) | Vermont | Franklin | Highgate            | Y            |