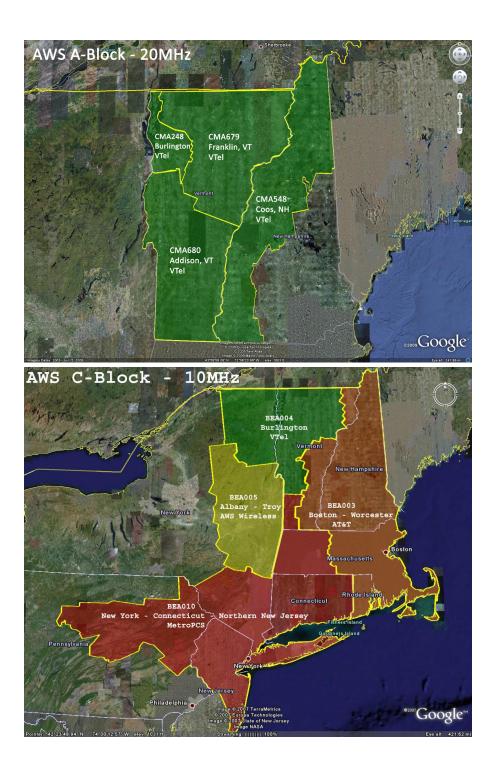

#### Attachment 2 -Communities in PFSA

#### Instructions for Completing This Template:

In the table below, list each community, census designated place, or other area (including tribal lands) within each proposed funded service area (PFSA), and the state and county where it is located. Indicate whether the community/area is rural or not. Above the table be sure to include your methodology for determining whether the community is rural or non-rural. For Middle Mile projects, identify the communities/areas in which the interconnection points terminate, as well as the state, county, and ruralness for each.

Be sure to list the PFSA name, state, and county, and ruralness for every community/area. Use as many rows as are needed. Do not merge cells or add columns to this spreadsheet.

| Wireless, Inc |
|---------------|
|---------------|

Methodology for determining whether the communities and areas identified below are rural or non-rural:

| Rural towns have a  | population of less than 20 000 | Non-rural towns have a po  | pulation of greater than 20,000. |
|---------------------|--------------------------------|----------------------------|----------------------------------|
| rtarar towno navo a |                                | non rurur tonnio nuvo u po |                                  |

| PFSA Name                                | State   | County   | Community/Area Name | Rural? (Y/N) |
|------------------------------------------|---------|----------|---------------------|--------------|
| Wireless Open World Service Area (WOWSA) | Vermont | Essex    | Norton              | Y            |
| Wireless Open World Service Area (WOWSA) | Vermont | Essex    | Canaan              | Y            |
| Wireless Open World Service Area (WOWSA) | Vermont | Essex    | Averill             | Y            |
| Wireless Open World Service Area (WOWSA) | Vermont | Essex    | Avery's             | Y            |
| Wireless Open World Service Area (WOWSA) | Vermont | Essex    | Lewis               | Y            |
| Wireless Open World Service Area (WOWSA) | Vermont | Essex    | Lemington           | Y            |
| Wireless Open World Service Area (WOWSA) | Vermont | Essex    | Bloomfield          | Y            |
| Wireless Open World Service Area (WOWSA) | Vermont | Essex    | Brighton            | Y            |
| Wireless Open World Service Area (WOWSA) | Vermont | Essex    | Ferdinand           | Y            |
| Wireless Open World Service Area (WOWSA) | Vermont | Essex    | Brunswick           | Y            |
| Wireless Open World Service Area (WOWSA) | Vermont | Essex    | Maidstone           | Y            |
| Wireless Open World Service Area (WOWSA) | Vermont | Essex    | Granby              | Y            |
| Wireless Open World Service Area (WOWSA) | Vermont | Essex    | Victory             | Y            |
| Wireless Open World Service Area (WOWSA) | Vermont | Essex    | Guildhall           | Y            |
| Wireless Open World Service Area (WOWSA) | Vermont | Essex    | Lunenburg           | Y            |
| Wireless Open World Service Area (WOWSA) | Vermont | Essex    | Concord             | Y            |
| Wireless Open World Service Area (WOWSA) | Vermont | Orleans  | Jay                 | Y            |
| Wireless Open World Service Area (WOWSA) | Vermont | Orleans  | Troy                | Y            |
| Wireless Open World Service Area (WOWSA) | Vermont | Orleans  | Westfield           | Y            |
| Wireless Open World Service Area (WOWSA) | Vermont | Orleans  | Newport City        | Y            |
| Wireless Open World Service Area (WOWSA) | Vermont | Orleans  | Newport             | Y            |
| Wireless Open World Service Area (WOWSA) | Vermont | Orleans  | Derby               | Y            |
| Wireless Open World Service Area (WOWSA) | Vermont | Orleans  | Holland             | Y            |
| Wireless Open World Service Area (WOWSA) | Vermont | Orleans  | Warner's            | Y            |
| Wireless Open World Service Area (WOWSA) | Vermont | Orleans  | Morgan              | Y            |
| Wireless Open World Service Area (WOWSA) | Vermont | Orleans  | Charleston          | Y            |
| Wireless Open World Service Area (WOWSA) | Vermont | Orleans  | Westmore            | Y            |
| Wireless Open World Service Area (WOWSA) | Vermont | Orleans  | Barton              | Y            |
| Wireless Open World Service Area (WOWSA) | Vermont | Orleans  | Bowington           | Y            |
| Wireless Open World Service Area (WOWSA) | Vermont | Orleans  | Coventry            | Y            |
| Wireless Open World Service Area (WOWSA) | Vermont | Orleans  | Irasburg            | Y            |
| Wireless Open World Service Area (WOWSA) | Vermont | Orleans  | Lowell              | Y            |
| Wireless Open World Service Area (WOWSA) | Vermont | Orleans  | Albany              | Y            |
| Wireless Open World Service Area (WOWSA) | Vermont | Orleans  | Craftsbury          | Y            |
| Wireless Open World Service Area (WOWSA) | Vermont | Orleans  | Glover              | Y            |
| Wireless Open World Service Area (WOWSA) | Vermont | Orleans  | Greensboro          | Y            |
| Wireless Open World Service Area (WOWSA) | Vermont | Franklin | Richford            | Y            |
| Wireless Open World Service Area (WOWSA) | Vermont | Franklin | Montgomery          | Y            |
| Wireless Open World Service Area (WOWSA) | Vermont | Franklin | Berkshire           | Y            |
| Wireless Open World Service Area (WOWSA) | Vermont | Franklin | Enosburg            | Y            |
| Wireless Open World Service Area (WOWSA) | Vermont | Franklin | Bakersfield         | Y            |
| Wireless Open World Service Area (WOWSA) | Vermont | Franklin | Fletcher            | Y            |
| Wireless Open World Service Area (WOWSA) | Vermont | Franklin | Fairfield           | Y            |
| Wireless Open World Service Area (WOWSA) | Vermont | Franklin | Sheldon             | Y            |
| Wireless Open World Service Area (WOWSA) | Vermont | Franklin | North Hero          | Y            |
| Wireless Open World Service Area (WOWSA) | Vermont | Franklin | Franklin            | Y            |
| Wireless Open World Service Area (WOWSA) | Vermont | Franklin | Swanton             | Y            |
| Wireless Open World Service Area (WOWSA) | Vermont | Franklin | Highgate            | Y            |