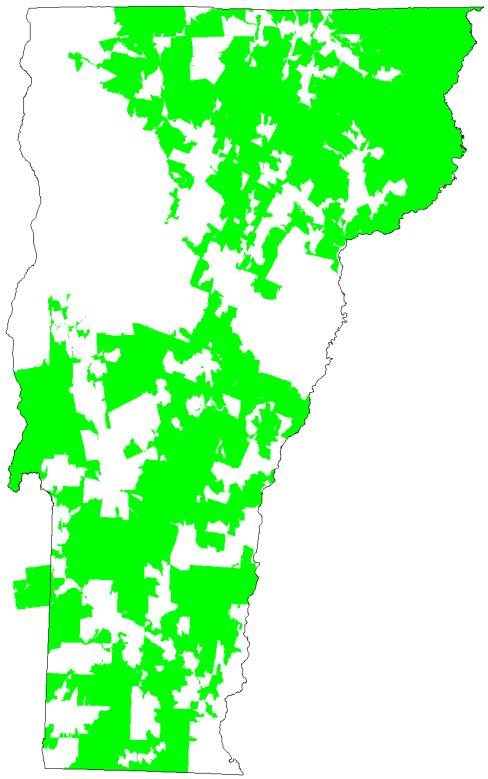

graph below depicts the BW efficiency as a function of transmit power and varied by frequency over the ranges covered by this proposal. This is for the path from the Base Station to the CPE. The efficiency is high across the covered parameters. This is for a 5 mi radius of coverage and in regions not blocked by direct obstacles like a mountain.



In a similar manner the following graph is for the CPE-to-Base Station link and the results are similar.



The following depicts the sensitivity of the BW efficiency as a function of range for the BS to CPE link in the L Band region. The maximum range is 5 miles at L Band and this is for retaining a BW efficiency in excess of 2.0.



LTE Bandwidth Efficiency Free Space 40 W 1.9 GHz bps/Hz

All frequency bands versus range are shown below:







Figure 11.w1 – Wireless PFSA



Figure 11.w2 – Example 700MHz Coverage > -90 RSS

The wireless coverage area consists of 5,073 square miles and covers 61,497 HH and business establishments.

The areas to be covered are rural and mountainous with limited road access in many areas. There is a challenge from an RF perspective to cover the areas as well as bring wireline to the backhaul networks.

The areas also contain a great deal of vegetation with both deciduous and conifer trees and other vegetation. Diffraction in the 700 MHz band allows for added coverage whereas in the 2 GHz bands diffraction coverage expansion is limited.

#### **Design Requirements:**

The driving design parameters are data rates and coverage areas.

The basic design is either a coverage limited design versus a dat